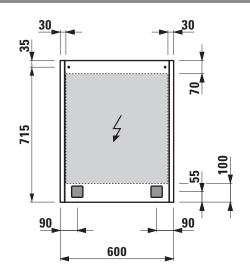

| and the supplied fasteners. This can not be      |
|           | with sensor switch, 2 sockets (EU)                |                      | guaranteed, another method of attachment         |
|           | 40846.2 / door hinge right, ambiente light,       |                      | is chosen.                                       |
|           | without sensor switch, 2 sockets (CH)             |                      | 230V power supply required.                      |
|           | 40847.2 / door hinge right, ambiente light        | Colours side wall    | 144 - Mirror, 145 - Glass with white backing     |
|           | without sensor switch and sockets                 | (cover)              |                                                  |

## TECHNICAL DRAWINGS / S 1 : 20







LAUFEN