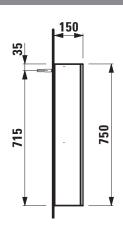

| and the supplied fasteners. This can not be      |
|           | with sensor switch, 2 sockets (EU)                |                      | guaranteed, another method of attachment         |
|           | 40846.2 / door hinge right, ambiente light,       |                      | is chosen.                                       |
|           | without sensor switch, 2 sockets (CH)             |                      | 230V power supply required.                      |
|           | 40847.2 / door hinge right, ambiente light        | Colours side wall    | 144 - Mirror, 145 - Glass with white backing     |
|           | without sensor switch and sockets                 | (cover)              |                                                  |

## TECHNICAL DRAWINGS / S 1 : 20







LAUFEN