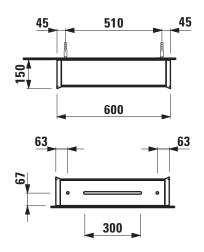

| and the supplied fasteners. This can not be      |
|           | with sensor switch, 2 sockets (EU)                |                      | guaranteed, another method of attachment         |
|           | 40846.2 / door hinge right, ambiente light,       |                      | is chosen.                                       |
|           | without sensor switch, 2 sockets (CH)             |                      | 230V power supply required.                      |
|           | 40847.2 / door hinge right, ambiente light        | Colours side wall    | 144 - Mirror, 145 - Glass with white backing     |
|           | without sensor switch and sockets                 | (cover)              |                                                  |

## TECHNICAL DRAWINGS / S 1 : 20







LAUFEN