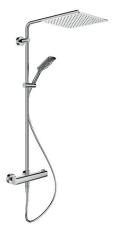

## **CITYPLUS**

Thermostatic showerstation with accessories 3.3375.7.004.536.1 without accessories 3.3375.7.004.500.1

| TECHNICAL DATA  |                                          |
|-----------------|------------------------------------------|
| Order no.       | 3.3375.7.004.536.1 / with accessories    |
|                 | 3.3375.7.004.500.1 / without accessories |
| Gauge           | 134 - 166 mm                             |
| Connection      | 1/2"                                     |
| Hose connection | 1/2" (DN15)                              |
| Flow rate       | showerhead: 11 l/min (3 bar)             |
|                 | handshower: 10 l/min (3 bar)             |
| Acoustic class  | showerhead:                              |
|                 | handshower:                              |

| Specification       | thermostatic showerstation                   |
|---------------------|----------------------------------------------|
|                     | temperature handle with safety button 38°C   |
|                     | the mixer does not become hot                |
|                     | intrinsically safe against backflow          |
| Accessories incl.   | order no. 3.3375.7.004.536.1 - complete with |
|                     | squarish slim rain shower head 300 x 300 mm, |
|                     | flexible hose 1500 mm and handshower         |
|                     | MyCity120                                    |
| Mounting acc. incl. | wall connections                             |
| Surface finish      | chrome                                       |
|                     |                                              |