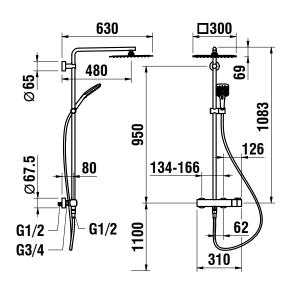

## TECHNICAL DRAWINGS

FCHFLLF 2:105

## **CITYPLUS**

Thermostatic showerstation with accessories 3.3375.7.004.536.1 without accessories 3.3375.7.004.500.1

| TECHNICAL DATA  |                                          |
|-----------------|------------------------------------------|
| Order no.       | 3.3375.7.004.536.1 / with accessories    |
|                 | 3.3375.7.004.500.1 / without accessories |
| Gauge           | 134 - 166 mm                             |
| Connection      | 1/2"                                     |
| Hose connection | 1/2" (DN15)                              |
| Flow rate       | showerhead: 11 l/min (3 bar)             |
|                 | handshower: 10 l/min (3 bar)             |
| Acoustic class  | showerhead:                              |
|                 | handshower:                              |