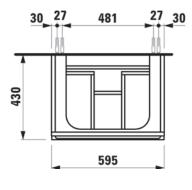

## **CASE FOR PALACE FURNITURE**

Vanity unit 40120.1 40120.2

| TECHNICAL DATA     |                                                |                      |                                                 |
|--------------------|------------------------------------------------|----------------------|-------------------------------------------------|
| Order no.          | 40120.1 / 1 drawer                             | Mounting acc. incl.  | Installation set, order no. 49665.0             |
|                    | 40120.2 / 2 drawers                            |                      | Space saving siphon, order no. 89424.0          |
| Dimensions (WxHxD) | 595 x 425 x 430 mm                             | Mounting information | The walls installed on must meet the require-   |
| Matching for       | Washbasin, order no. 81070.2, 81070.3          |                      | ments of the furniture in terms of weight and   |
| Specification      | Body/Front – MDF board with PVC foil           |                      | the supplied fastening elements. If this cannot |
|                    | Integrated handle on the top of the drawer and |                      | be guaranteed another method of installation    |
|                    | aluminum handle bar in the middle              |                      | needs to be chosen. For example with feet.      |
|                    | With cut out for washbasin                     | Colours              | 463 – White                                     |
|                    | With siphon cover, chromed                     |                      | 519 - Chalked oak                               |
| Weight             | 40120.1 / 22,25 kg                             |                      | 548 - Anthracite oak                            |
|                    | 40120.2 / 27,25 kg                             |                      | 999 – 38 other lacquered colours on request     |
| Accessories excl.  | Feet (2 pieces), aluminium, order no. 48309.5  |                      | ·                                               |
|                    | Towel rail, chromed, order no. 49095.1         |                      |                                                 |

## TECHNICAL DRAWINGS / S 1 : 20

LAUFEN