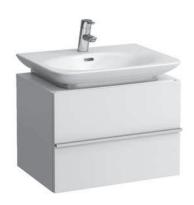

## **CASE FOR PALACE FURNITURE**

Vanity unit 40120.1 40120.2

| TECHNICAL DATA     |                                                |                      |                                                 |
|--------------------|------------------------------------------------|----------------------|-------------------------------------------------|
| Order no.          | 40120.1 / 1 drawer                             | Mounting acc. incl.  | Installation set, order no. 49665.0             |
|                    | 40120.2 / 2 drawers                            |                      | Space saving siphon, order no. 89424.0          |
| Dimensions (WxHxD) | 595 x 425 x 430 mm                             | Mounting information | The walls installed on must meet the require-   |
| Matching for       | Washbasin, order no. 81070.2, 81070.3          |                      | ments of the furniture in terms of weight and   |
| Specification      | Body/Front – MDF board with PVC foil           |                      | the supplied fastening elements. If this cannot |
|                    | Integrated handle on the top of the drawer and |                      | be guaranteed another method of installation    |
|                    | aluminum handle bar in the middle              |                      | needs to be chosen. For example with feet.      |
|                    | With cut out for washbasin                     | Colours              | 463 – White                                     |
|                    | With siphon cover, chromed                     |                      | 519 - Chalked oak                               |
| Weight             | 40120.1 / 22,25 kg                             |                      | 548 - Anthracite oak                            |
|                    | 40120.2 / 27,25 kg                             |                      | 999 – 38 other lacquered colours on request     |
| Accessories excl.  | Feet (2 pieces), aluminium, order no. 48309.5  |                      | ·                                               |
|                    | Towel rail, chromed, order no. 49095.1         |                      |                                                 |