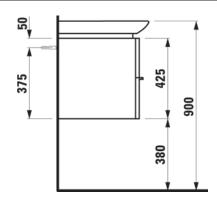

## **CASE FOR PALACE FURNITURE**

Vanity unit 40120.1 40120.2

| TECHNICAL DATA     |                                                |                      |                                                 |
|--------------------|------------------------------------------------|----------------------|-------------------------------------------------|
| Order no.          | 40120.1 / 1 drawer                             | Mounting acc. incl.  | Installation set, order no. 49665.0             |
|                    | 40120.2 / 2 drawers                            |                      | Space saving siphon, order no. 89424.0          |
| Dimensions (WxHxD) | 595 x 425 x 430 mm                             | Mounting information | The walls installed on must meet the require-   |
| Matching for       | Washbasin, order no. 81070.2, 81070.3          |                      | ments of the furniture in terms of weight and   |
| Specification      | Body/Front – MDF board with PVC foil           |                      | the supplied fastening elements. If this cannot |
|                    | Integrated handle on the top of the drawer and |                      | be guaranteed another method of installation    |
|                    | aluminum handle bar in the middle              |                      | needs to be chosen. For example with feet.      |
|                    | With cut out for washbasin                     | Colours              | 463 – White                                     |
|                    | With siphon cover, chromed                     |                      | 519 - Chalked oak                               |
| Weight             | 40120.1 / 22,25 kg                             |                      | 548 - Anthracite oak                            |
|                    | 40120.2 / 27,25 kg                             |                      | 999 – 38 other lacquered colours on request     |
| Accessories excl.  | Feet (2 pieces), aluminium, order no. 48309.5  |                      | ·                                               |
|                    | Towel rail, chromed, order no. 49095.1         |                      |                                                 |

## TECHNICAL DRAWINGS / S 1 : 20

LAUFEN