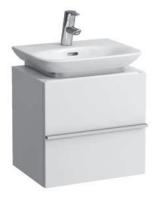

## Vanity unit 40110.1 40110.2

## TECHNICAL DATA

| TECHNICAL DA       |                                                |                      |                                                 |
|--------------------|------------------------------------------------|----------------------|-------------------------------------------------|
| Order no.          | 40110.1 / door hinge left                      | Mounting acc. incl.  | Installation set, order no. 49665.0             |
|                    | 40110.2 / door hinge right                     |                      | Space saving siphon, order no. 89424.0          |
| Dimensions (WxHxD) | 450 x 425 x 340 mm                             | Mounting information | The walls installed on must meet the require-   |
| Matching for       | Smal washbasin, order no. 81570.1              |                      | ments of the furniture in terms of weight and   |
| Specification      | Body/Front – MDF board with PVC foil           |                      | the supplied fastening elements. If this cannot |
|                    | Integrated handle on the top of the drawer and |                      | be guaranteed another method of installation    |
|                    | aluminum handle bar in the middle              |                      | needs to be chosen. For example with feet.      |
|                    | With cut out for washbasin                     | Colours              | 463 – White                                     |
|                    | With siphon cover, chromed                     |                      | 519 – Chalked oak                               |
|                    | 1 door                                         |                      | 548 – Anthracite oak                            |
|                    | 1 glass shelf (adjustable)                     |                      | 999 – 38 other lacquered colours on request     |
| Weight             | 16,0 kg                                        |                      |                                                 |
| Accessories excl.  | Feet (2 pieces), aluminium, order no. 48309.6  |                      |                                                 |
|                    | Towel rail, chromed, order no. 49095.1         |                      |                                                 |