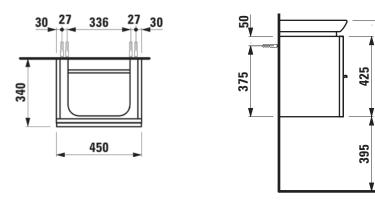

## TECHNICAL DRAWINGS / S 1 : 20

## TECHNICAL DATA

| TECHNICAL DA       |                                                |                      |                                                 |
|--------------------|------------------------------------------------|----------------------|-------------------------------------------------|
| Order no.          | 40110.1 / door hinge left                      | Mounting acc. incl.  | Installation set, order no. 49665.0             |
|                    | 40110.2 / door hinge right                     |                      | Space saving siphon, order no. 89424.0          |
| Dimensions (WxHxD) | 450 x 425 x 340 mm                             | Mounting information | The walls installed on must meet the require-   |
| Matching for       | Smal washbasin, order no. 81570.1              |                      | ments of the furniture in terms of weight and   |
| Specification      | Body/Front – MDF board with PVC foil           |                      | the supplied fastening elements. If this cannot |
|                    | Integrated handle on the top of the drawer and |                      | be guaranteed another method of installation    |
|                    | aluminum handle bar in the middle              |                      | needs to be chosen. For example with feet.      |
|                    | With cut out for washbasin                     | Colours              | 463 – White                                     |
|                    | With siphon cover, chromed                     |                      | 519 – Chalked oak                               |
|                    | 1 door                                         |                      | 548 – Anthracite oak                            |
|                    | 1 glass shelf (adjustable)                     |                      | 999 – 38 other lacquered colours on request     |
| Weight             | 16,0 kg                                        |                      |                                                 |
| Accessories excl.  | Feet (2 pieces), aluminium, order no. 48309.6  |                      |                                                 |
|                    | Towel rail, chromed, order no. 49095.1         |                      |                                                 |