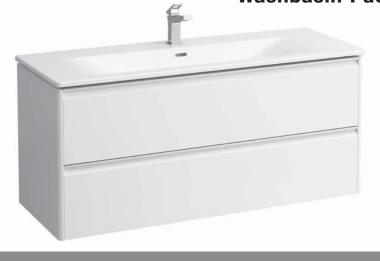

## **SET PALACE**

**Washbasin Pack with furniture** 86070.9 86170.9

| TECHNICAL DA        | TA                                                 |                                      |                              |        |
|---------------------|----------------------------------------------------|--------------------------------------|------------------------------|--------|
| Order no.           | 86070.9 - washbasin with vanity unit, 2 drawers,   |                                      | Mounting information         | The    |
|                     | handles anodized aluminium                         |                                      |                              | me     |
|                     | 86170.9 - was                                      | shbasin with vanity unit, 2 drawers, |                              | the    |
|                     | handles alumi                                      | nium black                           |                              | be     |
| Certified to        | Washbasin - EN 31                                  |                                      |                              | nee    |
| Dimensions (WxHxD)  | 1200 x 545 x 450 mm                                |                                      | Colours ceramic              | 000    |
| Inside dimensions   |                                                    |                                      | Colours furniture            | 260    |
| of the basin        | 710 x 280 mm                                       |                                      |                              | 26     |
| Specification       | Washbasin:                                         |                                      |                              | 262    |
|                     | Always to be fixed to the wall.                    |                                      |                              | 263    |
|                     | Charge 104 – 1 centre tap hole                     |                                      |                              | 266    |
|                     | Charge 107 – 2 tap holes                           |                                      |                              | 999    |
|                     | Furniture Base:                                    |                                      | SPECIFICATION TEXT           |        |
|                     | White matt, Traffic grey: Body/Front MDF with      |                                      | Laufen-PALACE Washbasii      |        |
|                     |                                                    | PVC foil, Front with ABS edges       | Washbasin: sanitary c        | eram   |
|                     | White glossy:                                      | Body/Front MDF with PET foil,        | dimensions (WxD) 120         | 00 x 4 |
|                     |                                                    | Front with ABS edges                 | Special feature: overflo     | ow c   |
|                     | Elm light/dark: Body/Front MDF with CPL foil,      |                                      | Vanity unit: Body/Front - MD |        |
|                     |                                                    | Front with ABS edges                 | with PET foil (white glo     | ossy)  |
|                     | Integrated handle in the front                     |                                      | integrated handles, 2 draw   |        |
|                     | 2 drawers (soft-close mechanism)                   |                                      | dimensions (WxHxD) 1178      |        |
|                     | incl. drawer organizer                             |                                      | Further options / acce       | ssor   |
| Weight              | 63,5 kg                                            |                                      | aluminium, space savi        | ng s   |
| Accessories excl.   | Towel rail, anodized aluminium, order no. 49095.2  |                                      | Order no. 86070.9 - washbas  |        |
| Mounting acc. incl. | Installation set for furniture, order no. 49114.0, |                                      | 86170.9 - washbasin with     |        |
|                     | 49301.5                                            |                                      |                              |        |
| Mounting acc. excl. | Space saving siphon DN 32, order no. 89424.0       |                                      |                              |        |
|                     |                                                    |                                      |                              |        |

sin Pack with furniture

mic, EN 31,

450 mm, angular, 1 centre tap hole

channel glazed

1DF board with PVC foil (white matt, traffic grey), y), with CPL foil (elm light/dark), ABS edges, wers (soft-close mechanism), drawer organizer 78 x 525 x 438 mm