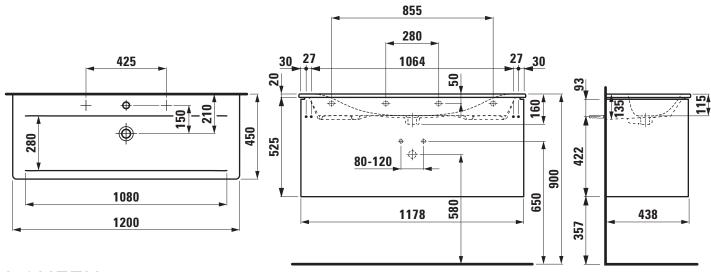

## **SET PALACE**

**Washbasin Pack with furniture** 86070.9 86170.9

| TECHNICAL DA        | TA                                                 |                                      |                              |        |
|---------------------|----------------------------------------------------|--------------------------------------|------------------------------|--------|
| Order no.           | 86070.9 - washbasin with vanity unit, 2 drawers,   |                                      | Mounting information         | The    |
|                     | handles anodized aluminium                         |                                      |                              | me     |
|                     | 86170.9 - was                                      | shbasin with vanity unit, 2 drawers, |                              | the    |
|                     | handles alumi                                      | nium black                           |                              | be     |
| Certified to        | Washbasin - EN 31                                  |                                      |                              | nee    |
| Dimensions (WxHxD)  | 1200 x 545 x 450 mm                                |                                      | Colours ceramic              | 000    |
| Inside dimensions   |                                                    |                                      | Colours furniture            | 260    |
| of the basin        | 710 x 280 mm                                       |                                      |                              | 26     |
| Specification       | Washbasin:                                         |                                      |                              | 262    |
|                     | Always to be fixed to the wall.                    |                                      |                              | 263    |
|                     | Charge 104 – 1 centre tap hole                     |                                      |                              | 266    |
|                     | Charge 107 – 2 tap holes                           |                                      |                              | 999    |
|                     | Furniture Base:                                    |                                      | SPECIFICATION TEXT           |        |
|                     | White matt, Traffic grey: Body/Front MDF with      |                                      | Laufen-PALACE Washbasii      |        |
|                     |                                                    | PVC foil, Front with ABS edges       | Washbasin: sanitary c        | eram   |
|                     | White glossy:                                      | Body/Front MDF with PET foil,        | dimensions (WxD) 120         | 00 x 4 |
|                     |                                                    | Front with ABS edges                 | Special feature: overflo     | ow c   |
|                     | Elm light/dark: Body/Front MDF with CPL foil,      |                                      | Vanity unit: Body/Front - MD |        |
|                     |                                                    | Front with ABS edges                 | with PET foil (white glo     | ossy)  |
|                     | Integrated handle in the front                     |                                      | integrated handles, 2 draw   |        |
|                     | 2 drawers (soft-close mechanism)                   |                                      | dimensions (WxHxD) 1178      |        |
|                     | incl. drawer organizer                             |                                      | Further options / acce       | ssor   |
| Weight              | 63,5 kg                                            |                                      | aluminium, space savi        | ng s   |
| Accessories excl.   | Towel rail, anodized aluminium, order no. 49095.2  |                                      | Order no. 86070.9 - washbas  |        |
| Mounting acc. incl. | Installation set for furniture, order no. 49114.0, |                                      | 86170.9 - washbasin with     |        |
|                     | 49301.5                                            |                                      |                              |        |
| Mounting acc. excl. | Space saving siphon DN 32, order no. 89424.0       |                                      |                              |        |
|                     |                                                    |                                      |                              |        |

## TECHNICAL DRAWINGS / S 1 : 20

**LAUFEN**