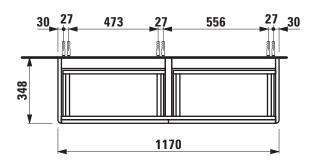

## **BASE FURNITURE FOR INO**

Vanity unit 403015 403016

| TECHNICAL DATA     |                                                   |                                |                      |                                                   |
|--------------------|---------------------------------------------------|--------------------------------|----------------------|---------------------------------------------------|
| Order no.          | 403015 / 2 drawers, handle anodized aluminium     |                                | Accessories excl.    | Space saving siphon, order no. 894240             |
|                    | 403016 / 2 drawers, handle aluminium black        |                                | Mounting acc. incl.  | Installation set for furniture, order no. 491140, |
| Dimensions (WxHxD) | 1170 x 362 x 348 mm                               |                                |                      | 496103                                            |
| Matching for       | Washbasin, order no. 814304                       |                                | Mounting information | The walls installed on must meet the require-     |
| Specification      | Body/Front                                        |                                |                      | ments of the furniture in terms of weight and     |
|                    | White matt, Traffic grey:                         |                                |                      | the supplied fastening elements. If this cannot   |
|                    |                                                   | Body MDF with PVC foil (post-  |                      | be guaranteed another method of installation      |
|                    |                                                   | forming)                       |                      | needs to be chosen.                               |
|                    |                                                   | Front MDF with PVC foil and    | Colours              | 260 – White matt                                  |
|                    |                                                   | ABS edges                      |                      | 261 – White glossy                                |
|                    | White glossy:                                     | Body MDF with PET foil (post-  |                      | 262 – Light elm                                   |
|                    |                                                   | forming)                       |                      | 263 - Dark brown elm                              |
|                    |                                                   | Front MDF with PET foil and    |                      | 266 – Traffic grey                                |
|                    |                                                   | ABS edges                      |                      | 999 - Multicolor lacquered selection              |
|                    | Elm light/dark: Body particle board with CPL foil |                                |                      |                                                   |
|                    |                                                   | Front melamine coated particle | Colours handle       | anodized aluminium or aluminium black             |
|                    |                                                   | board with ABS edges           |                      |                                                   |
|                    | integrated handle bar on the top                  |                                |                      |                                                   |
|                    | 2 full extension drawers (soft-close mechanism)   |                                |                      |                                                   |
| Weight             | 26,0 kg                                           |                                |                      |                                                   |

## TECHNICAL DRAWINGS / S 1 : 20