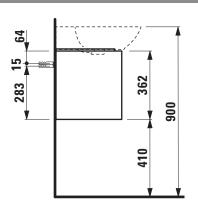

## **BASE FURNITURE FOR INO**

Vanity unit 403015 403016

| TECHNICAL DATA     |                                                   |                                |                      |                                                   |
|--------------------|---------------------------------------------------|--------------------------------|----------------------|---------------------------------------------------|
| Order no.          | 403015 / 2 drawers, handle anodized aluminium     |                                | Accessories excl.    | Space saving siphon, order no. 894240             |
|                    | 403016 / 2 drawers, handle aluminium black        |                                | Mounting acc. incl.  | Installation set for furniture, order no. 491140, |
| Dimensions (WxHxD) | 1170 x 362 x 348 mm                               |                                |                      | 496103                                            |
| Matching for       | Washbasin, order no. 814304                       |                                | Mounting information | The walls installed on must meet the require-     |
| Specification      | Body/Front                                        |                                |                      | ments of the furniture in terms of weight and     |
|                    | White matt, Traffic grey:                         |                                |                      | the supplied fastening elements. If this cannot   |
|                    |                                                   | Body MDF with PVC foil (post-  |                      | be guaranteed another method of installation      |
|                    |                                                   | forming)                       |                      | needs to be chosen.                               |
|                    |                                                   | Front MDF with PVC foil and    | Colours              | 260 – White matt                                  |
|                    |                                                   | ABS edges                      |                      | 261 – White glossy                                |
|                    | White glossy:                                     | Body MDF with PET foil (post-  |                      | 262 – Light elm                                   |
|                    |                                                   | forming)                       |                      | 263 - Dark brown elm                              |
|                    |                                                   | Front MDF with PET foil and    |                      | 266 – Traffic grey                                |
|                    |                                                   | ABS edges                      |                      | 999 - Multicolor lacquered selection              |
|                    | Elm light/dark: Body particle board with CPL foil |                                |                      |                                                   |
|                    |                                                   | Front melamine coated particle | Colours handle       | anodized aluminium or aluminium black             |
|                    |                                                   | board with ABS edges           |                      |                                                   |
|                    | integrated handle bar on the top                  |                                |                      |                                                   |
|                    | 2 full extension drawers (soft-close mechanism)   |                                |                      |                                                   |
| Weight             | 26,0 kg                                           |                                |                      |                                                   |

## TECHNICAL DRAWINGS / S 1 : 20