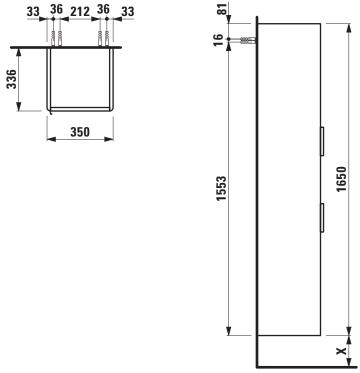

## TECHNICAL DRAWINGS / S 1 : 20

TECHNICAL DATA

X = The exact hight must be set during installation.