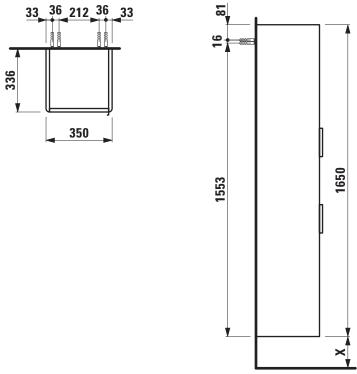

## TECHNICAL DRAWINGS / S 1 : 20

TECHNICAL DATA

X = The exact hight must be set during installation.