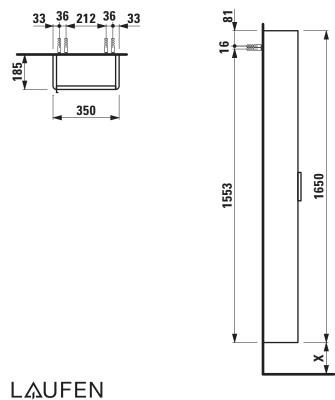

## **TECHNICAL DATA**

| Order no.          | 40264.2 / door hinge right                                                                                    |                                | Accessories excl.    | Feet (2 pieces), aluminium, height X / order no.  |
|--------------------|---------------------------------------------------------------------------------------------------------------|--------------------------------|----------------------|---------------------------------------------------|
| Dimensions (WxHxD) | 350 x 1650 x 185 mm                                                                                           |                                |                      | for combination with vanity units                 |
| Specification      | White matt:                                                                                                   | Body MDF with PVC foil (post-  |                      | Base for Laufen Pro S: 283 mm / 40299.1,          |
|                    |                                                                                                               | forming)                       |                      | 293 mm / 40299.2                                  |
|                    |                                                                                                               | Front MDF with PVC foil and    |                      | Base for Val: 263 mm / 40299.0                    |
|                    |                                                                                                               | ABS edges                      | Mounting acc. incl.  | Installation set for furniture, order no. 49302.1 |
|                    | White glossy:                                                                                                 | Body MDF with PET foil (post-  | Mounting information | The walls installed on must meet the require-     |
|                    |                                                                                                               | forming)                       |                      | ments of the furniture in terms of weight and     |
|                    |                                                                                                               | Front MDF with PET foil and    |                      | the supplied fastening elements. If this cannot   |
|                    |                                                                                                               | ABS edges                      |                      | be guaranteed another method of installation      |
|                    | Elm light/dark: Body particle board with CPL foil                                                             |                                |                      | needs to be chosen. For example with feet.        |
|                    |                                                                                                               | Front melamine coated particle | Colours              | 260 – White matt                                  |
|                    |                                                                                                               | board with ABS edges           |                      | 261 – White glossy                                |
|                    | anodized aluminium handle bar<br>1 door (soft-close mechanism)<br>1 fixed shelf, 4 glass shelves (adjustable) |                                |                      | 262 – Light elm                                   |
|                    |                                                                                                               |                                |                      | 263 – Dark brown elm                              |
|                    |                                                                                                               |                                |                      | 999 – 39 other lacquered colours on request       |
| Weight             | 22,5 kg                                                                                                       |                                |                      |                                                   |

## TECHNICAL DRAWINGS / S 1 : 20

X = The exact hight must be set during installation.