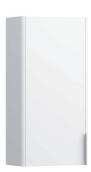

## Medium cabinet 40260.1

| TECHNICAL DATA      |                                                   |                                |                      |                                                 |
|---------------------|---------------------------------------------------|--------------------------------|----------------------|-------------------------------------------------|
| Order no.           | 40260.1 / door hinge left                         |                                | Mounting information | The walls installed on must meet the require-   |
| Dimensions (WxHxD)  | 350 x 700 x 185 mm                                |                                |                      | ments of the furniture in terms of weight and   |
| Specification       | Body/Front                                        |                                |                      | the supplied fastening elements. If this cannot |
|                     | White matt:                                       | Body MDF with PVC foil (post-  |                      | be guaranteed another method of installation    |
|                     |                                                   | forming)                       |                      | needs to be chosen.                             |
|                     |                                                   | Front MDF with PVC foil and    | Colours              | 260 – White matt                                |
|                     |                                                   | ABS edges                      |                      | 261 – White glossy                              |
|                     | White glossy:                                     | Body MDF with PET foil (post-  |                      | 262 – Light elm                                 |
|                     |                                                   | forming)                       |                      | 263 - Dark brown elm                            |
|                     |                                                   | Front MDF with PET foil and    |                      | 999 – 39 other lacquered colours on request     |
|                     |                                                   | ABS edges                      |                      |                                                 |
|                     | Elm light/dark: Body particle board with CPL foil |                                |                      |                                                 |
|                     |                                                   | Front melamine coated particle |                      |                                                 |
|                     |                                                   | board with ABS edges           |                      |                                                 |
|                     | anodized aluminium handle bar                     |                                |                      |                                                 |
|                     | 1 door (soft-close mechanism)                     |                                |                      |                                                 |
|                     | 2 glass shelves (adjustable)                      |                                |                      |                                                 |
| Weight              | 10,5 kg                                           |                                |                      |                                                 |
| Mounting acc. incl. | Installation set for furniture, order no. 49302.1 |                                |                      |                                                 |