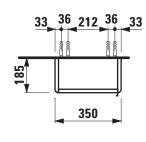

## Medium cabinet 40260.1

| TECHNICAL DATA      |                                                   |                                |                      |                                                 |
|---------------------|---------------------------------------------------|--------------------------------|----------------------|-------------------------------------------------|
| Order no.           | 40260.1 / door hinge left                         |                                | Mounting information | The walls installed on must meet the require-   |
| Dimensions (WxHxD)  | 350 x 700 x 185 mm                                |                                |                      | ments of the furniture in terms of weight and   |
| Specification       | Body/Front                                        |                                |                      | the supplied fastening elements. If this cannot |
|                     | White matt:                                       | Body MDF with PVC foil (post-  |                      | be guaranteed another method of installation    |
|                     |                                                   | forming)                       |                      | needs to be chosen.                             |
|                     |                                                   | Front MDF with PVC foil and    | Colours              | 260 – White matt                                |
|                     |                                                   | ABS edges                      |                      | 261 – White glossy                              |
|                     | White glossy:                                     | Body MDF with PET foil (post-  |                      | 262 – Light elm                                 |
|                     |                                                   | forming)                       |                      | 263 - Dark brown elm                            |
|                     |                                                   | Front MDF with PET foil and    |                      | 999 – 39 other lacquered colours on request     |
|                     |                                                   | ABS edges                      |                      |                                                 |
|                     | Elm light/dark: Body particle board with CPL foil |                                |                      |                                                 |
|                     |                                                   | Front melamine coated particle |                      |                                                 |
|                     |                                                   | board with ABS edges           |                      |                                                 |
|                     | anodized aluminium handle bar                     |                                |                      |                                                 |
|                     | 1 door (soft-close mechanism)                     |                                |                      |                                                 |
|                     | 2 glass shelves (adjustable)                      |                                |                      |                                                 |
| Weight              | 10,5 kg                                           |                                |                      |                                                 |
| Mounting acc. incl. | Installation set for furniture, order no. 49302.1 |                                |                      |                                                 |

## TECHNICAL DRAWINGS / S 1 : 20

X =The exact hight must be set during installation.