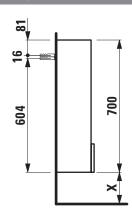

## Medium cabinet 40260.1

| TECHNICAL DATA      |                                                   |                                |                      |                                                 |
|---------------------|---------------------------------------------------|--------------------------------|----------------------|-------------------------------------------------|
| Order no.           | 40260.1 / door hinge left                         |                                | Mounting information | The walls installed on must meet the require-   |
| Dimensions (WxHxD)  | 350 x 700 x 185 mm                                |                                |                      | ments of the furniture in terms of weight and   |
| Specification       | Body/Front                                        |                                |                      | the supplied fastening elements. If this cannot |
|                     | White matt:                                       | Body MDF with PVC foil (post-  |                      | be guaranteed another method of installation    |
|                     |                                                   | forming)                       |                      | needs to be chosen.                             |
|                     |                                                   | Front MDF with PVC foil and    | Colours              | 260 – White matt                                |
|                     |                                                   | ABS edges                      |                      | 261 – White glossy                              |
|                     | White glossy:                                     | Body MDF with PET foil (post-  |                      | 262 – Light elm                                 |
|                     |                                                   | forming)                       |                      | 263 - Dark brown elm                            |
|                     |                                                   | Front MDF with PET foil and    |                      | 999 – 39 other lacquered colours on request     |
|                     |                                                   | ABS edges                      |                      |                                                 |
|                     | Elm light/dark: Body particle board with CPL foil |                                |                      |                                                 |
|                     |                                                   | Front melamine coated particle |                      |                                                 |
|                     |                                                   | board with ABS edges           |                      |                                                 |
|                     | anodized aluminium handle bar                     |                                |                      |                                                 |
|                     | 1 door (soft-close mechanism)                     |                                |                      |                                                 |
|                     | 2 glass shelves (adjustable)                      |                                |                      |                                                 |
| Weight              | 10,5 kg                                           |                                |                      |                                                 |
| Mounting acc. incl. | Installation set for furniture, order no. 49302.1 |                                |                      |                                                 |

## TECHNICAL DRAWINGS / S 1 : 20

X =The exact hight must be set during installation.