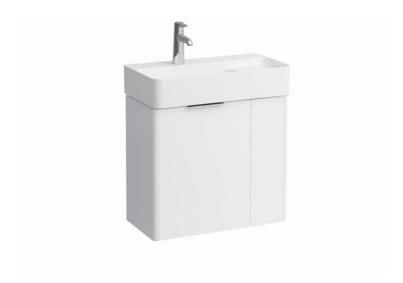

## Vanity unit 40255.2

| TECHNICAL DATA     |                                                                                               |                      |                                                                                                                                           |
|--------------------|-----------------------------------------------------------------------------------------------|----------------------|-------------------------------------------------------------------------------------------------------------------------------------------|
| Order no.          | 40255.2                                                                                       | Weight               | 14,0 kg                                                                                                                                   |
| Dimensions (WxHxD) | 584 x 515 x 289 mm                                                                            | Accessories excl.    | Feet (2 pieces), anodized aluminium,                                                                                                      |
| Matching for       | Washbasin, order no. 81528.5                                                                  |                      | order no. 40299.0                                                                                                                         |
| Specification      | Body/Front                                                                                    |                      | Space saving siphon, order no. 89424.0                                                                                                    |
|                    | White matt, Oyster white, Traffic grey:  Body MDF with PVC foil (post-                        | Mounting acc. incl.  | Installation set for furniture, order no. 49301.5, 49610.3                                                                                |
|                    | forming)<br>Front MDF with PVC foil and<br>ABS edges                                          | Mounting information | The walls installed on must meet the requirements of the furniture in terms of weight and the supplied fastening elements. If this cannot |
|                    | White glossy: Body MDF with PET foil (post-<br>forming) Front MDF with PET foil and ABS edges |                      | be guaranteed another method of installation needs to be chosen. For example with feet.                                                   |
|                    |                                                                                               | Colours              | 260 – White matt<br>261 – White glossy                                                                                                    |
|                    | Elm light/dark: Body particle board with CPL foil Front melamine coated particle              |                      | 262 – Light elm<br>263 – Dark brown elm                                                                                                   |
|                    | board with ABS edges anodized aluminium handle bar on the top                                 |                      | M01 – Oyster white<br>M36 – Traffic grey                                                                                                  |
|                    | 2 doors (soft-close mechanism) 1 internal glass shelf (adjustable)                            |                      | 999 – 39 other lacquered colours on request                                                                                               |