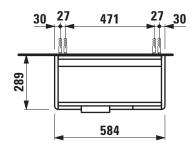

## Vanity unit 40255.2

| TECHNICAL DATA     |                                                                                               |                      |                                                                                                                                           |
|--------------------|-----------------------------------------------------------------------------------------------|----------------------|-------------------------------------------------------------------------------------------------------------------------------------------|
| Order no.          | 40255.2                                                                                       | Weight               | 14,0 kg                                                                                                                                   |
| Dimensions (WxHxD) | 584 x 515 x 289 mm                                                                            | Accessories excl.    | Feet (2 pieces), anodized aluminium,                                                                                                      |
| Matching for       | Washbasin, order no. 81528.5                                                                  |                      | order no. 40299.0                                                                                                                         |
| Specification      | Body/Front                                                                                    |                      | Space saving siphon, order no. 89424.0                                                                                                    |
|                    | White matt, Oyster white, Traffic grey:  Body MDF with PVC foil (post-                        | Mounting acc. incl.  | Installation set for furniture, order no. 49301.5, 49610.3                                                                                |
|                    | forming)<br>Front MDF with PVC foil and<br>ABS edges                                          | Mounting information | The walls installed on must meet the requirements of the furniture in terms of weight and the supplied fastening elements. If this cannot |
|                    | White glossy: Body MDF with PET foil (post-<br>forming) Front MDF with PET foil and ABS edges |                      | be guaranteed another method of installation needs to be chosen. For example with feet.                                                   |
|                    |                                                                                               | Colours              | 260 – White matt<br>261 – White glossy                                                                                                    |
|                    | Elm light/dark: Body particle board with CPL foil Front melamine coated particle              |                      | 262 – Light elm<br>263 – Dark brown elm                                                                                                   |
|                    | board with ABS edges anodized aluminium handle bar on the top                                 |                      | M01 – Oyster white<br>M36 – Traffic grey                                                                                                  |
|                    | 2 doors (soft-close mechanism) 1 internal glass shelf (adjustable)                            |                      | 999 – 39 other lacquered colours on request                                                                                               |

## TECHNICAL DRAWINGS / S 1 : 20