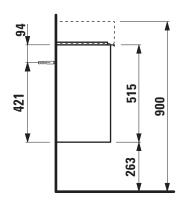

## Vanity unit 40255.2

| TECHNICAL DATA     |                                                                                               |                      |                                                                                                                                           |
|--------------------|-----------------------------------------------------------------------------------------------|----------------------|-------------------------------------------------------------------------------------------------------------------------------------------|
| Order no.          | 40255.2                                                                                       | Weight               | 14,0 kg                                                                                                                                   |
| Dimensions (WxHxD) | 584 x 515 x 289 mm                                                                            | Accessories excl.    | Feet (2 pieces), anodized aluminium,                                                                                                      |
| Matching for       | Washbasin, order no. 81528.5                                                                  |                      | order no. 40299.0                                                                                                                         |
| Specification      | Body/Front                                                                                    |                      | Space saving siphon, order no. 89424.0                                                                                                    |
|                    | White matt, Oyster white, Traffic grey:  Body MDF with PVC foil (post-                        | Mounting acc. incl.  | Installation set for furniture, order no. 49301.5, 49610.3                                                                                |
|                    | forming)<br>Front MDF with PVC foil and<br>ABS edges                                          | Mounting information | The walls installed on must meet the requirements of the furniture in terms of weight and the supplied fastening elements. If this cannot |
|                    | White glossy: Body MDF with PET foil (post-<br>forming) Front MDF with PET foil and ABS edges |                      | be guaranteed another method of installation needs to be chosen. For example with feet.                                                   |
|                    |                                                                                               | Colours              | 260 – White matt<br>261 – White glossy                                                                                                    |
|                    | Elm light/dark: Body particle board with CPL foil Front melamine coated particle              |                      | 262 – Light elm<br>263 – Dark brown elm                                                                                                   |
|                    | board with ABS edges anodized aluminium handle bar on the top                                 |                      | M01 – Oyster white<br>M36 – Traffic grey                                                                                                  |
|                    | 2 doors (soft-close mechanism) 1 internal glass shelf (adjustable)                            |                      | 999 – 39 other lacquered colours on request                                                                                               |

## TECHNICAL DRAWINGS / S 1 : 20