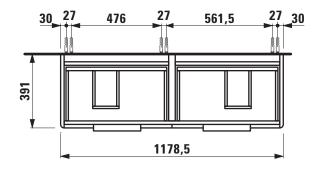

## **BASE FURNITURE FOR VAL**

Vanity unit 40253.4

| TECHNICAL DATA     |                                                   |                                |                      |                                                    |
|--------------------|---------------------------------------------------|--------------------------------|----------------------|----------------------------------------------------|
| Order no.          | 40253.4 / 4 drawers                               |                                | Accessories incl.    | 2 drawer organizers, U-shaped,                     |
| Dimensions (WxHxD) | 1178,5 x 515 x 391 mm                             |                                |                      | order no. 49611.3                                  |
| Matching for       | Double washbasin, order no. 81428.2               |                                | Accessories excl.    | Feet (2 pieces), anodized aluminium,               |
| Specification      | Body/Front                                        |                                |                      | order no. 40299.0                                  |
|                    | White matt, Oyster white, Traffic grey:           |                                |                      | Towel rail, anodized aluminium,                    |
|                    |                                                   | Body MDF with PVC foil (post-  | Mounting acc. incl.  | order no. 49095.1                                  |
|                    |                                                   | forming)                       |                      | Space saving siphon, order no. 89424.0             |
|                    |                                                   | Front MDF with PVC foil and    |                      | Installation set for furniture, order no. 49114.0, |
|                    |                                                   | ABS edges                      |                      | 49301.5                                            |
|                    | White glossy:                                     | Body MDF with PET foil (post-  | Mounting information | The walls installed on must meet the require-      |
|                    |                                                   | forming)                       |                      | ments of the furniture in terms of weight and      |
|                    |                                                   | Front MDF with PET foil and    |                      | the supplied fastening elements. If this cannot    |
|                    |                                                   | ABS edges                      |                      | be guaranteed another method of installation       |
|                    | Elm light/dark: Body particle board with CPL foil |                                |                      | needs to be chosen. For example with feet.         |
|                    |                                                   | Front melamine coated particle | Colours              | 260 - White matt                                   |
|                    |                                                   | board with ABS edges           |                      | 261 – White glossy                                 |
|                    | anodized aluminium handle bars on the top of      |                                |                      | 262 – Light elm                                    |
|                    | the drawers                                       |                                |                      | 263 - Dark brown elm                               |
|                    | 4 full extension drawers (soft-close mechanism)   |                                |                      | M01 – Oyster white                                 |
| Weight             | 43,5 kg                                           |                                |                      | M36 – Traffic grey                                 |
|                    |                                                   |                                |                      | 999 – 39 other lacquered colours on request        |

## TECHNICAL DRAWINGS / S 1 : 20