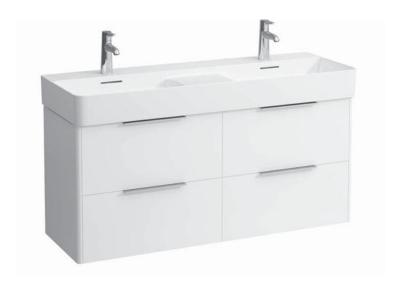

## **BASE FURNITURE FOR VAL**

Vanity unit 40253.4

| TECHNICAL DATA     |                                                   |                                |                      |                                                    |
|--------------------|---------------------------------------------------|--------------------------------|----------------------|----------------------------------------------------|
| Order no.          | 40253.4 / 4 drawers                               |                                | Accessories incl.    | 2 drawer organizers, U-shaped,                     |
| Dimensions (WxHxD) | 1178,5 x 515 x 391 mm                             |                                |                      | order no. 49611.3                                  |
| Matching for       | Double washbasin, order no. 81428.2               |                                | Accessories excl.    | Feet (2 pieces), anodized aluminium,               |
| Specification      | Body/Front                                        |                                |                      | order no. 40299.0                                  |
|                    | White matt, Oyster white, Traffic grey:           |                                |                      | Towel rail, anodized aluminium,                    |
|                    |                                                   | Body MDF with PVC foil (post-  | Mounting acc. incl.  | order no. 49095.1                                  |
|                    |                                                   | forming)                       |                      | Space saving siphon, order no. 89424.0             |
|                    |                                                   | Front MDF with PVC foil and    |                      | Installation set for furniture, order no. 49114.0, |
|                    |                                                   | ABS edges                      |                      | 49301.5                                            |
|                    | White glossy:                                     | Body MDF with PET foil (post-  | Mounting information | The walls installed on must meet the require-      |
|                    |                                                   | forming)                       |                      | ments of the furniture in terms of weight and      |
|                    |                                                   | Front MDF with PET foil and    |                      | the supplied fastening elements. If this cannot    |
|                    |                                                   | ABS edges                      |                      | be guaranteed another method of installation       |
|                    | Elm light/dark: Body particle board with CPL foil |                                |                      | needs to be chosen. For example with feet.         |
|                    |                                                   | Front melamine coated particle | Colours              | 260 - White matt                                   |
|                    |                                                   | board with ABS edges           |                      | 261 – White glossy                                 |
|                    | anodized aluminium handle bars on the top of      |                                |                      | 262 – Light elm                                    |
|                    | the drawers                                       |                                |                      | 263 - Dark brown elm                               |
|                    | 4 full extension drawers (soft-close mechanism)   |                                |                      | M01 – Oyster white                                 |
| Weight             | 43,5 kg                                           |                                |                      | M36 – Traffic grey                                 |
|                    |                                                   |                                |                      | 999 – 39 other lacquered colours on request        |