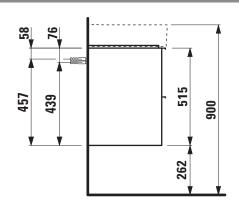

## **BASE FURNITURE FOR VAL**

Vanity unit 40253.4

| TECHNICAL DATA     |                                                   |                                |                      |                                                    |
|--------------------|---------------------------------------------------|--------------------------------|----------------------|----------------------------------------------------|
| Order no.          | 40253.4 / 4 drawers                               |                                | Accessories incl.    | 2 drawer organizers, U-shaped,                     |
| Dimensions (WxHxD) | 1178,5 x 515 x 391 mm                             |                                |                      | order no. 49611.3                                  |
| Matching for       | Double washbasin, order no. 81428.2               |                                | Accessories excl.    | Feet (2 pieces), anodized aluminium,               |
| Specification      | Body/Front                                        |                                |                      | order no. 40299.0                                  |
|                    | White matt, Oyster white, Traffic grey:           |                                |                      | Towel rail, anodized aluminium,                    |
|                    |                                                   | Body MDF with PVC foil (post-  | Mounting acc. incl.  | order no. 49095.1                                  |
|                    |                                                   | forming)                       |                      | Space saving siphon, order no. 89424.0             |
|                    |                                                   | Front MDF with PVC foil and    |                      | Installation set for furniture, order no. 49114.0, |
|                    |                                                   | ABS edges                      |                      | 49301.5                                            |
|                    | White glossy:                                     | Body MDF with PET foil (post-  | Mounting information | The walls installed on must meet the require-      |
|                    |                                                   | forming)                       |                      | ments of the furniture in terms of weight and      |
|                    |                                                   | Front MDF with PET foil and    |                      | the supplied fastening elements. If this cannot    |
|                    |                                                   | ABS edges                      |                      | be guaranteed another method of installation       |
|                    | Elm light/dark: Body particle board with CPL foil |                                |                      | needs to be chosen. For example with feet.         |
|                    |                                                   | Front melamine coated particle | Colours              | 260 - White matt                                   |
|                    |                                                   | board with ABS edges           |                      | 261 – White glossy                                 |
|                    | anodized aluminium handle bars on the top of      |                                |                      | 262 – Light elm                                    |
|                    | the drawers                                       |                                |                      | 263 - Dark brown elm                               |
|                    | 4 full extension drawers (soft-close mechanism)   |                                |                      | M01 – Oyster white                                 |
| Weight             | 43,5 kg                                           |                                |                      | M36 – Traffic grey                                 |
|                    |                                                   |                                |                      | 999 – 39 other lacquered colours on request        |

## TECHNICAL DRAWINGS / S 1 : 20