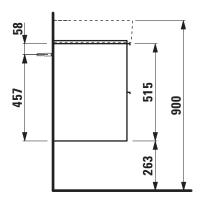

## **TECHNICAL DATA**

| Order no.          | 40231.2 / 2 drawers                               |                                           | Accessories excl.   | Feet (2 pieces), anodized aluminium,               |
|--------------------|---------------------------------------------------|-------------------------------------------|---------------------|----------------------------------------------------|
| Dimensions (WxHxD) | 635 x 515 x 391 mm                                |                                           |                     | order no. 40299.0                                  |
| Matching for       | Washbasin, order no. 81028.4                      |                                           |                     | Towel rail, anodized aluminium,                    |
| Specification      | Body/Front                                        |                                           |                     | order no. 49095.1                                  |
|                    | White matt:                                       | Body MDF with PVC foil (post-<br>forming) |                     | Space saving siphon, order no. 89424.1             |
|                    |                                                   |                                           | Mounting acc. incl. | Installation set for furniture, order no. 49114.0, |
|                    |                                                   | Front MDF with PVC foil and               |                     | 49301.5                                            |
|                    |                                                   | ABS edges                                 |                     | The walls installed on must meet the require-      |
|                    | White glossy:                                     | Body MDF with PET foil (post-             |                     | ments of the furniture in terms of weight and      |
|                    |                                                   | forming)                                  |                     | the supplied fastening elements. If this cannot    |
|                    |                                                   | Front MDF with PET foil and               |                     | be guaranteed another method of installation       |
|                    |                                                   | ABS edges                                 |                     | needs to be chosen. For example with feet.         |
|                    | Elm light/dark: Body particle board with CPL foil |                                           | Colours             | 260 – White matt                                   |
|                    |                                                   | Front melamine coated particle            |                     | 261 – White glossy                                 |
|                    |                                                   | board with ABS edges                      |                     | 262 – Light elm                                    |
|                    | anodized aluminium handle bars on the top of      |                                           |                     | 263 – Dark brown elm                               |
|                    | the drawers                                       |                                           |                     | 999 – 39 other lacquered colours on request        |
|                    | 2 full extension drawers (soft-close mechanism)   |                                           |                     |                                                    |
| Weight             | 21,0 kg                                           |                                           |                     |                                                    |

## TECHNICAL DRAWINGS / S 1 : 20