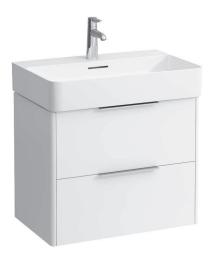

## Vanity unit 40231.2

## **TECHNICAL DATA**

| Order no.          | 40231.2 / 2 drawers                               |                                           | Accessories excl.   | Feet (2 pieces), anodized aluminium,               |
|--------------------|---------------------------------------------------|-------------------------------------------|---------------------|----------------------------------------------------|
| Dimensions (WxHxD) | 635 x 515 x 391 mm                                |                                           |                     | order no. 40299.0                                  |
| Matching for       | Washbasin, order no. 81028.4                      |                                           |                     | Towel rail, anodized aluminium,                    |
| Specification      | Body/Front                                        |                                           |                     | order no. 49095.1                                  |
|                    | White matt:                                       | Body MDF with PVC foil (post-<br>forming) |                     | Space saving siphon, order no. 89424.1             |
|                    |                                                   |                                           | Mounting acc. incl. | Installation set for furniture, order no. 49114.0, |
|                    |                                                   | Front MDF with PVC foil and               |                     | 49301.5                                            |
|                    |                                                   | ABS edges                                 |                     | The walls installed on must meet the require-      |
|                    | White glossy:                                     | Body MDF with PET foil (post-             |                     | ments of the furniture in terms of weight and      |
|                    |                                                   | forming)                                  |                     | the supplied fastening elements. If this cannot    |
|                    |                                                   | Front MDF with PET foil and               |                     | be guaranteed another method of installation       |
|                    |                                                   | ABS edges                                 |                     | needs to be chosen. For example with feet.         |
|                    | Elm light/dark: Body particle board with CPL foil |                                           | Colours             | 260 – White matt                                   |
|                    |                                                   | Front melamine coated particle            |                     | 261 – White glossy                                 |
|                    |                                                   | board with ABS edges                      |                     | 262 – Light elm                                    |
|                    | anodized aluminium handle bars on the top of      |                                           |                     | 263 – Dark brown elm                               |
|                    | the drawers                                       |                                           |                     | 999 – 39 other lacquered colours on request        |
|                    | 2 full extension drawers (soft-close mechanism)   |                                           |                     |                                                    |
| Weight             | 21,0 kg                                           |                                           |                     |                                                    |