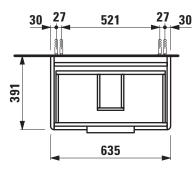

## **TECHNICAL DATA**

| Order no.          | 40231.2 / 2 drawers                               |                                           | Accessories excl.   | Feet (2 pieces), anodized aluminium,               |
|--------------------|---------------------------------------------------|-------------------------------------------|---------------------|----------------------------------------------------|
| Dimensions (WxHxD) | 635 x 515 x 391 mm                                |                                           |                     | order no. 40299.0                                  |
| Matching for       | Washbasin, order no. 81028.4                      |                                           |                     | Towel rail, anodized aluminium,                    |
| Specification      | Body/Front                                        |                                           |                     | order no. 49095.1                                  |
|                    | White matt:                                       | Body MDF with PVC foil (post-<br>forming) |                     | Space saving siphon, order no. 89424.1             |
|                    |                                                   |                                           | Mounting acc. incl. | Installation set for furniture, order no. 49114.0, |
|                    |                                                   | Front MDF with PVC foil and               |                     | 49301.5                                            |
|                    |                                                   | ABS edges                                 |                     | The walls installed on must meet the require-      |
|                    | White glossy:                                     | Body MDF with PET foil (post-             |                     | ments of the furniture in terms of weight and      |
|                    |                                                   | forming)                                  |                     | the supplied fastening elements. If this cannot    |
|                    |                                                   | Front MDF with PET foil and               |                     | be guaranteed another method of installation       |
|                    |                                                   | ABS edges                                 |                     | needs to be chosen. For example with feet.         |
|                    | Elm light/dark: Body particle board with CPL foil |                                           | Colours             | 260 – White matt                                   |
|                    |                                                   | Front melamine coated particle            |                     | 261 – White glossy                                 |
|                    |                                                   | board with ABS edges                      |                     | 262 – Light elm                                    |
|                    | anodized aluminium handle bars on the top of      |                                           |                     | 263 – Dark brown elm                               |
|                    | the drawers                                       |                                           |                     | 999 – 39 other lacquered colours on request        |
|                    | 2 full extension drawers (soft-close mechanism)   |                                           |                     |                                                    |
| Weight             | 21,0 kg                                           |                                           |                     |                                                    |

## TECHNICAL DRAWINGS / S 1 : 20