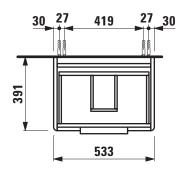

## **BASE FURNITURE FOR VAL**

**Vanity unit** 40219.2

| TECHNICAL DA       | TA                                              |                                      |                      |                                                            |
|--------------------|-------------------------------------------------|--------------------------------------|----------------------|------------------------------------------------------------|
| Order no.          | 40219.2 / 2 drawers                             |                                      | Accessories excl.    | Feet (2 pieces), anodized aluminium,                       |
| Dimensions (WxHxD) | 533 x 515 x 391 mm                              |                                      |                      | order no. 40299.0                                          |
| Matching for       | Washbasin, order no. 81028.2                    |                                      |                      | Towel rail, anodized aluminium,                            |
| Specification      | Body/Front                                      |                                      |                      | order no. 49095.1                                          |
|                    | White matt:                                     | Body MDF with PVC foil (post-        |                      | Space saving siphon, order no. 89424.1                     |
|                    |                                                 | forming) Front MDF with PVC foil and | Mounting acc. incl.  | Installation set for furniture, order no. 49114.0, 49301.5 |
|                    |                                                 | ABS edges                            | Mounting information | The walls installed on must meet the require-              |
|                    | White glossy:                                   | Body MDF with PET foil (post-        |                      | ments of the furniture in terms of weight and              |
|                    |                                                 | forming)                             |                      | the supplied fastening elements. If this cannot            |
|                    |                                                 | Front MDF with PET foil and          |                      | be guaranteed another method of installation               |
|                    |                                                 | ABS edges                            |                      | needs to be chosen. For example with feet.                 |
|                    | Elm light/dark                                  | : Body particle board with CPL foil  | oil Colours          | 260 – White matt                                           |
|                    |                                                 | Front melamine coated particle       |                      | 261 – White glossy                                         |
|                    |                                                 | board with ABS edges                 |                      | 262 – Light elm                                            |
|                    | anodized aluminium handle bars on the top of    |                                      |                      | 263 - Dark brown elm                                       |
|                    | the drawers                                     |                                      |                      | 999 – 39 other lacquered colours on request                |
|                    | 2 full extension drawers (soft-close mechanism) |                                      |                      | · · · · · · · · · · · · · · · · · · ·                      |
| Weight             | 18,8 kg                                         |                                      |                      |                                                            |

## TECHNICAL DRAWINGS / S 1 : 20

LAUFEN