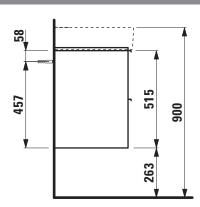

## **BASE FURNITURE FOR VAL**

**Vanity unit** 40219.2

| TECHNICAL DA       | TA                                              |                                      |                      |                                                            |
|--------------------|-------------------------------------------------|--------------------------------------|----------------------|------------------------------------------------------------|
| Order no.          | 40219.2 / 2 drawers                             |                                      | Accessories excl.    | Feet (2 pieces), anodized aluminium,                       |
| Dimensions (WxHxD) | 533 x 515 x 391 mm                              |                                      |                      | order no. 40299.0                                          |
| Matching for       | Washbasin, order no. 81028.2                    |                                      |                      | Towel rail, anodized aluminium,                            |
| Specification      | Body/Front                                      |                                      |                      | order no. 49095.1                                          |
|                    | White matt:                                     | Body MDF with PVC foil (post-        |                      | Space saving siphon, order no. 89424.1                     |
|                    |                                                 | forming) Front MDF with PVC foil and | Mounting acc. incl.  | Installation set for furniture, order no. 49114.0, 49301.5 |
|                    |                                                 | ABS edges                            | Mounting information | The walls installed on must meet the require-              |
|                    | White glossy:                                   | Body MDF with PET foil (post-        |                      | ments of the furniture in terms of weight and              |
|                    |                                                 | forming)                             |                      | the supplied fastening elements. If this cannot            |
|                    |                                                 | Front MDF with PET foil and          |                      | be guaranteed another method of installation               |
|                    |                                                 | ABS edges                            |                      | needs to be chosen. For example with feet.                 |
|                    | Elm light/dark                                  | : Body particle board with CPL foil  | oil Colours          | 260 – White matt                                           |
|                    |                                                 | Front melamine coated particle       |                      | 261 – White glossy                                         |
|                    |                                                 | board with ABS edges                 |                      | 262 – Light elm                                            |
|                    | anodized aluminium handle bars on the top of    |                                      |                      | 263 - Dark brown elm                                       |
|                    | the drawers                                     |                                      |                      | 999 – 39 other lacquered colours on request                |
|                    | 2 full extension drawers (soft-close mechanism) |                                      |                      | · · · · · · · · · · · · · · · · · · ·                      |
| Weight             | 18,8 kg                                         |                                      |                      |                                                            |

## TECHNICAL DRAWINGS / S 1 : 20

LAUFEN