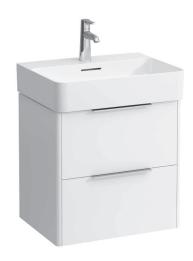

## **BASE FURNITURE FOR VAL**

**Vanity unit** 40219.2

| TECHNICAL DA       | TA                                              |                                      |                      |                                                            |
|--------------------|-------------------------------------------------|--------------------------------------|----------------------|------------------------------------------------------------|
| Order no.          | 40219.2 / 2 drawers                             |                                      | Accessories excl.    | Feet (2 pieces), anodized aluminium,                       |
| Dimensions (WxHxD) | 533 x 515 x 391 mm                              |                                      |                      | order no. 40299.0                                          |
| Matching for       | Washbasin, order no. 81028.2                    |                                      |                      | Towel rail, anodized aluminium,                            |
| Specification      | Body/Front                                      |                                      |                      | order no. 49095.1                                          |
|                    | White matt:                                     | Body MDF with PVC foil (post-        |                      | Space saving siphon, order no. 89424.1                     |
|                    |                                                 | forming) Front MDF with PVC foil and | Mounting acc. incl.  | Installation set for furniture, order no. 49114.0, 49301.5 |
|                    |                                                 | ABS edges                            | Mounting information | The walls installed on must meet the require-              |
|                    | White glossy:                                   | Body MDF with PET foil (post-        |                      | ments of the furniture in terms of weight and              |
|                    |                                                 | forming)                             |                      | the supplied fastening elements. If this cannot            |
|                    |                                                 | Front MDF with PET foil and          |                      | be guaranteed another method of installation               |
|                    |                                                 | ABS edges                            |                      | needs to be chosen. For example with feet.                 |
|                    | Elm light/dark                                  | : Body particle board with CPL foil  | oil Colours          | 260 – White matt                                           |
|                    |                                                 | Front melamine coated particle       |                      | 261 – White glossy                                         |
|                    |                                                 | board with ABS edges                 |                      | 262 – Light elm                                            |
|                    | anodized aluminium handle bars on the top of    |                                      |                      | 263 - Dark brown elm                                       |
|                    | the drawers                                     |                                      |                      | 999 – 39 other lacquered colours on request                |
|                    | 2 full extension drawers (soft-close mechanism) |                                      |                      | · · · · · · · · · · · · · · · · · · ·                      |
| Weight             | 18,8 kg                                         |                                      |                      |                                                            |