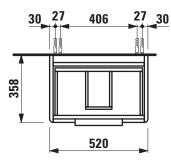

## **TECHNICAL DATA**

| Order no.          | 40215.2 / 2 drawers                               |                                           | Accessories excl.                           | Feet (2 pieces), anodized aluminium,               |
|--------------------|---------------------------------------------------|-------------------------------------------|---------------------------------------------|----------------------------------------------------|
| Dimensions (WxHxD) | 520 x 515 x 358 mm                                |                                           |                                             | order no. 40299.1                                  |
| Matching for       | Washbasin, order no. 81895.8                      |                                           |                                             | Towel rail, anodized aluminium,                    |
| Specification      | Body/Front                                        |                                           |                                             | order no. 49095.1                                  |
|                    | White matt:                                       | Body MDF with PVC foil (post-<br>forming) |                                             | Space saving siphon, order no. 89424.1             |
|                    |                                                   |                                           | Mounting acc. incl.<br>Mounting information | Installation set for furniture, order no. 49114.0, |
|                    |                                                   | Front MDF with PVC foil and               |                                             | 49301.5                                            |
|                    |                                                   | ABS edges                                 |                                             | The walls installed on must meet the require-      |
|                    | White glossy:                                     | Body MDF with PET foil (post-             |                                             | ments of the furniture in terms of weight and      |
|                    |                                                   | forming)                                  |                                             | the supplied fastening elements. If this cannot    |
|                    |                                                   | Front MDF with PET foil and               |                                             | be guaranteed another method of installation       |
|                    |                                                   | ABS edges                                 |                                             | needs to be chosen. For example with feet.         |
|                    | Elm light/dark: Body particle board with CPL foil |                                           | Colours                                     | 260 – White matt                                   |
|                    |                                                   | Front melamine coated particle            |                                             | 261 – White glossy                                 |
|                    |                                                   | board with ABS edges                      |                                             | 262 – Light elm                                    |
|                    | anodized aluminium handle bars on the top of      |                                           |                                             | 263 – Dark brown elm                               |
|                    | the drawers                                       |                                           |                                             | 999 – 39 other lacquered colours on request        |
|                    | 2 full extension drawers (soft-close mechanism)   |                                           |                                             |                                                    |
| Weight             | 19,0 kg                                           |                                           |                                             |                                                    |

## TECHNICAL DRAWINGS / S 1 : 20