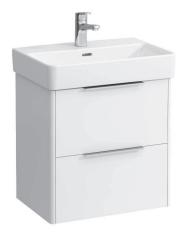

## Vanity unit 40215.2

## **TECHNICAL DATA**

| Order no.          | 40215.2 / 2 drawers                               |                                           | Accessories excl.                           | Feet (2 pieces), anodized aluminium,               |
|--------------------|---------------------------------------------------|-------------------------------------------|---------------------------------------------|----------------------------------------------------|
| Dimensions (WxHxD) | 520 x 515 x 358 mm                                |                                           |                                             | order no. 40299.1                                  |
| Matching for       | Washbasin, order no. 81895.8                      |                                           |                                             | Towel rail, anodized aluminium,                    |
| Specification      | Body/Front                                        |                                           |                                             | order no. 49095.1                                  |
|                    | White matt:                                       | Body MDF with PVC foil (post-<br>forming) |                                             | Space saving siphon, order no. 89424.1             |
|                    |                                                   |                                           | Mounting acc. incl.<br>Mounting information | Installation set for furniture, order no. 49114.0, |
|                    |                                                   | Front MDF with PVC foil and               |                                             | 49301.5                                            |
|                    |                                                   | ABS edges                                 |                                             | The walls installed on must meet the require-      |
|                    | White glossy:                                     | Body MDF with PET foil (post-             |                                             | ments of the furniture in terms of weight and      |
|                    |                                                   | forming)                                  |                                             | the supplied fastening elements. If this cannot    |
|                    |                                                   | Front MDF with PET foil and               |                                             | be guaranteed another method of installation       |
|                    |                                                   | ABS edges                                 |                                             | needs to be chosen. For example with feet.         |
|                    | Elm light/dark: Body particle board with CPL foil |                                           | Colours                                     | 260 – White matt                                   |
|                    |                                                   | Front melamine coated particle            |                                             | 261 – White glossy                                 |
|                    |                                                   | board with ABS edges                      |                                             | 262 – Light elm                                    |
|                    | anodized aluminium handle bars on the top of      |                                           |                                             | 263 – Dark brown elm                               |
|                    | the drawers                                       |                                           |                                             | 999 – 39 other lacquered colours on request        |
|                    | 2 full extension drawers (soft-close mechanism)   |                                           |                                             |                                                    |
| Weight             | 19,0 kg                                           |                                           |                                             |                                                    |