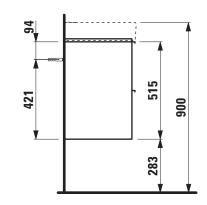

## **TECHNICAL DATA**

| Order no.          | 40215.2 / 2 drawers                               |                                           | Accessories excl.                           | Feet (2 pieces), anodized aluminium,               |
|--------------------|---------------------------------------------------|-------------------------------------------|---------------------------------------------|----------------------------------------------------|
| Dimensions (WxHxD) | 520 x 515 x 358 mm                                |                                           |                                             | order no. 40299.1                                  |
| Matching for       | Washbasin, order no. 81895.8                      |                                           |                                             | Towel rail, anodized aluminium,                    |
| Specification      | Body/Front                                        |                                           |                                             | order no. 49095.1                                  |
|                    | White matt:                                       | Body MDF with PVC foil (post-<br>forming) |                                             | Space saving siphon, order no. 89424.1             |
|                    |                                                   |                                           | Mounting acc. incl.<br>Mounting information | Installation set for furniture, order no. 49114.0, |
|                    |                                                   | Front MDF with PVC foil and               |                                             | 49301.5                                            |
|                    |                                                   | ABS edges                                 |                                             | The walls installed on must meet the require-      |
|                    | White glossy:                                     | Body MDF with PET foil (post-             |                                             | ments of the furniture in terms of weight and      |
|                    |                                                   | forming)                                  |                                             | the supplied fastening elements. If this cannot    |
|                    |                                                   | Front MDF with PET foil and               |                                             | be guaranteed another method of installation       |
|                    |                                                   | ABS edges                                 |                                             | needs to be chosen. For example with feet.         |
|                    | Elm light/dark: Body particle board with CPL foil |                                           | Colours                                     | 260 – White matt                                   |
|                    |                                                   | Front melamine coated particle            |                                             | 261 – White glossy                                 |
|                    |                                                   | board with ABS edges                      |                                             | 262 – Light elm                                    |
|                    | anodized aluminium handle bars on the top of      |                                           |                                             | 263 – Dark brown elm                               |
|                    | the drawers                                       |                                           |                                             | 999 – 39 other lacquered colours on request        |
|                    | 2 full extension drawers (soft-close mechanism)   |                                           |                                             |                                                    |
| Weight             | 19,0 kg                                           |                                           |                                             |                                                    |

## TECHNICAL DRAWINGS / S 1 : 20