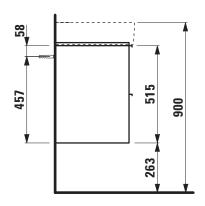

## TECHNICAL DATA

| I EOIIIIIOAE BA    |                                                   |                                           |                                             |                                                    |
|--------------------|---------------------------------------------------|-------------------------------------------|---------------------------------------------|----------------------------------------------------|
| Order no.          | 40213.2 / 2 drawers                               |                                           | Accessories excl.                           | Feet (2 pieces), anodized aluminium,               |
| Dimensions (WxHxD) | 433 x 515 x 391 mm                                |                                           |                                             | order no. 40299.0                                  |
| Matching for       | Washbasin, order no. 81528.1                      |                                           |                                             | Towel rail, anodized aluminium,                    |
| Specification      | Body/Front                                        |                                           |                                             | order no. 49095.1                                  |
|                    | White matt:                                       | Body MDF with PVC foil (post-<br>forming) |                                             | Space saving siphon, order no. 89424.1             |
|                    |                                                   |                                           | Mounting acc. incl.<br>Mounting information | Installation set for furniture, order no. 49114.0, |
|                    |                                                   | Front MDF with PVC foil and               |                                             | 49301.5                                            |
|                    |                                                   | ABS edges                                 |                                             | The walls installed on must meet the require-      |
|                    | White glossy:                                     | Body MDF with PET foil (post-             |                                             | ments of the furniture in terms of weight and      |
|                    |                                                   | forming)                                  |                                             | the supplied fastening elements. If this cannot    |
|                    |                                                   | Front MDF with PET foil and               |                                             | be guaranteed another method of installation       |
|                    |                                                   | ABS edges                                 |                                             | needs to be chosen. For example with feet.         |
|                    | Elm light/dark: Body particle board with CPL foil |                                           | Colours                                     | 260 – White matt                                   |
|                    |                                                   | Front melamine coated particle            |                                             | 261 – White glossy                                 |
|                    |                                                   | board with ABS edges                      |                                             | 262 – Light elm                                    |
|                    | anodized aluminium handle bars on the top of      |                                           |                                             | 263 – Dark brown elm                               |
|                    | the drawers                                       |                                           |                                             | 999 – 39 other lacquered colours on request        |
|                    | 2 full extension drawers (soft-close mechanism)   |                                           |                                             |                                                    |
| Weight             | 17,7 kg                                           |                                           |                                             |                                                    |

## TECHNICAL DRAWINGS / S 1 : 20