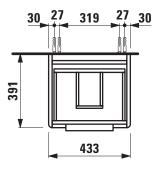

## TECHNICAL DATA

| I EOIIIIIOAE BA    |                                                   |                                           |                                             |                                                    |
|--------------------|---------------------------------------------------|-------------------------------------------|---------------------------------------------|----------------------------------------------------|
| Order no.          | 40213.2 / 2 drawers                               |                                           | Accessories excl.                           | Feet (2 pieces), anodized aluminium,               |
| Dimensions (WxHxD) | 433 x 515 x 391 mm                                |                                           |                                             | order no. 40299.0                                  |
| Matching for       | Washbasin, order no. 81528.1                      |                                           |                                             | Towel rail, anodized aluminium,                    |
| Specification      | Body/Front                                        |                                           |                                             | order no. 49095.1                                  |
|                    | White matt:                                       | Body MDF with PVC foil (post-<br>forming) |                                             | Space saving siphon, order no. 89424.1             |
|                    |                                                   |                                           | Mounting acc. incl.<br>Mounting information | Installation set for furniture, order no. 49114.0, |
|                    |                                                   | Front MDF with PVC foil and               |                                             | 49301.5                                            |
|                    |                                                   | ABS edges                                 |                                             | The walls installed on must meet the require-      |
|                    | White glossy:                                     | Body MDF with PET foil (post-             |                                             | ments of the furniture in terms of weight and      |
|                    |                                                   | forming)                                  |                                             | the supplied fastening elements. If this cannot    |
|                    |                                                   | Front MDF with PET foil and               |                                             | be guaranteed another method of installation       |
|                    |                                                   | ABS edges                                 |                                             | needs to be chosen. For example with feet.         |
|                    | Elm light/dark: Body particle board with CPL foil |                                           | Colours                                     | 260 – White matt                                   |
|                    |                                                   | Front melamine coated particle            |                                             | 261 – White glossy                                 |
|                    |                                                   | board with ABS edges                      |                                             | 262 – Light elm                                    |
|                    | anodized aluminium handle bars on the top of      |                                           |                                             | 263 – Dark brown elm                               |
|                    | the drawers                                       |                                           |                                             | 999 – 39 other lacquered colours on request        |
|                    | 2 full extension drawers (soft-close mechanism)   |                                           |                                             |                                                    |
| Weight             | 17,7 kg                                           |                                           |                                             |                                                    |

## TECHNICAL DRAWINGS / S 1 : 20