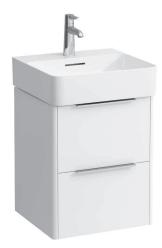

## Vanity unit 40213.2

## TECHNICAL DATA

| I EOIIIIIOAE BA    |                                                   |                                           |                                             |                                                    |
|--------------------|---------------------------------------------------|-------------------------------------------|---------------------------------------------|----------------------------------------------------|
| Order no.          | 40213.2 / 2 drawers                               |                                           | Accessories excl.                           | Feet (2 pieces), anodized aluminium,               |
| Dimensions (WxHxD) | 433 x 515 x 391 mm                                |                                           |                                             | order no. 40299.0                                  |
| Matching for       | Washbasin, order no. 81528.1                      |                                           |                                             | Towel rail, anodized aluminium,                    |
| Specification      | Body/Front                                        |                                           |                                             | order no. 49095.1                                  |
|                    | White matt:                                       | Body MDF with PVC foil (post-<br>forming) |                                             | Space saving siphon, order no. 89424.1             |
|                    |                                                   |                                           | Mounting acc. incl.<br>Mounting information | Installation set for furniture, order no. 49114.0, |
|                    |                                                   | Front MDF with PVC foil and               |                                             | 49301.5                                            |
|                    |                                                   | ABS edges                                 |                                             | The walls installed on must meet the require-      |
|                    | White glossy:                                     | Body MDF with PET foil (post-             |                                             | ments of the furniture in terms of weight and      |
|                    |                                                   | forming)                                  |                                             | the supplied fastening elements. If this cannot    |
|                    |                                                   | Front MDF with PET foil and               |                                             | be guaranteed another method of installation       |
|                    |                                                   | ABS edges                                 |                                             | needs to be chosen. For example with feet.         |
|                    | Elm light/dark: Body particle board with CPL foil |                                           | Colours                                     | 260 – White matt                                   |
|                    |                                                   | Front melamine coated particle            |                                             | 261 – White glossy                                 |
|                    |                                                   | board with ABS edges                      |                                             | 262 – Light elm                                    |
|                    | anodized aluminium handle bars on the top of      |                                           |                                             | 263 – Dark brown elm                               |
|                    | the drawers                                       |                                           |                                             | 999 – 39 other lacquered colours on request        |
|                    | 2 full extension drawers (soft-close mechanism)   |                                           |                                             |                                                    |
| Weight             | 17,7 kg                                           |                                           |                                             |                                                    |