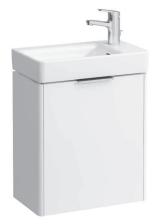

## **BASE FURNITURE FOR LAUFEN PRO S**

## Vanity unit 40210.2

## **TECHNICAL DATA**

| TECHNICAL DATA                           |                                                                                                                                                                        |                                                                                                                                                                                                                                                                                                                                                                                                                                                                                                              |                                                                                                                                                                                                                                                                                                                                                                                                                                                                                                                                                                                                                                |
|------------------------------------------|------------------------------------------------------------------------------------------------------------------------------------------------------------------------|--------------------------------------------------------------------------------------------------------------------------------------------------------------------------------------------------------------------------------------------------------------------------------------------------------------------------------------------------------------------------------------------------------------------------------------------------------------------------------------------------------------|--------------------------------------------------------------------------------------------------------------------------------------------------------------------------------------------------------------------------------------------------------------------------------------------------------------------------------------------------------------------------------------------------------------------------------------------------------------------------------------------------------------------------------------------------------------------------------------------------------------------------------|
| 40210.2 / door hinge right               |                                                                                                                                                                        | Accessories excl.                                                                                                                                                                                                                                                                                                                                                                                                                                                                                            | Feet (2 pieces), anodized aluminium,                                                                                                                                                                                                                                                                                                                                                                                                                                                                                                                                                                                           |
| 470 x 515 x 267 mm                       |                                                                                                                                                                        |                                                                                                                                                                                                                                                                                                                                                                                                                                                                                                              | order no. 40299.2                                                                                                                                                                                                                                                                                                                                                                                                                                                                                                                                                                                                              |
| Washbasin, order no. 81595.4             |                                                                                                                                                                        |                                                                                                                                                                                                                                                                                                                                                                                                                                                                                                              | Space saving siphon, order no. 89424.1                                                                                                                                                                                                                                                                                                                                                                                                                                                                                                                                                                                         |
| Body/Front                               |                                                                                                                                                                        | Mounting acc. incl.                                                                                                                                                                                                                                                                                                                                                                                                                                                                                          | Installation set for furniture, order no. 49114.0,                                                                                                                                                                                                                                                                                                                                                                                                                                                                                                                                                                             |
| White matt:                              | Body MDF with PVC foil (post-                                                                                                                                          |                                                                                                                                                                                                                                                                                                                                                                                                                                                                                                              | 49301.5                                                                                                                                                                                                                                                                                                                                                                                                                                                                                                                                                                                                                        |
|                                          | forming)                                                                                                                                                               | Mounting information                                                                                                                                                                                                                                                                                                                                                                                                                                                                                         | The walls installed on must meet the require-                                                                                                                                                                                                                                                                                                                                                                                                                                                                                                                                                                                  |
|                                          | Front MDF with PVC foil and                                                                                                                                            |                                                                                                                                                                                                                                                                                                                                                                                                                                                                                                              | ments of the furniture in terms of weight and                                                                                                                                                                                                                                                                                                                                                                                                                                                                                                                                                                                  |
|                                          | ABS edges                                                                                                                                                              |                                                                                                                                                                                                                                                                                                                                                                                                                                                                                                              | the supplied fastening elements. If this cannot                                                                                                                                                                                                                                                                                                                                                                                                                                                                                                                                                                                |
| White glossy:                            | Body MDF with PET foil (post-                                                                                                                                          |                                                                                                                                                                                                                                                                                                                                                                                                                                                                                                              | be guaranteed another method of installation                                                                                                                                                                                                                                                                                                                                                                                                                                                                                                                                                                                   |
|                                          | forming)                                                                                                                                                               |                                                                                                                                                                                                                                                                                                                                                                                                                                                                                                              | needs to be chosen. For example with feet.                                                                                                                                                                                                                                                                                                                                                                                                                                                                                                                                                                                     |
|                                          | Front MDF with PET foil and                                                                                                                                            | Colours                                                                                                                                                                                                                                                                                                                                                                                                                                                                                                      | 260 – White matt                                                                                                                                                                                                                                                                                                                                                                                                                                                                                                                                                                                                               |
|                                          | ABS edges                                                                                                                                                              |                                                                                                                                                                                                                                                                                                                                                                                                                                                                                                              | 261 – White glossy                                                                                                                                                                                                                                                                                                                                                                                                                                                                                                                                                                                                             |
| Elm light/dark                           | rk: Body particle board with CPL foil                                                                                                                                  |                                                                                                                                                                                                                                                                                                                                                                                                                                                                                                              | 262 – Light elm                                                                                                                                                                                                                                                                                                                                                                                                                                                                                                                                                                                                                |
|                                          | Front melamine coated particle                                                                                                                                         |                                                                                                                                                                                                                                                                                                                                                                                                                                                                                                              | 263 – Dark brown elm                                                                                                                                                                                                                                                                                                                                                                                                                                                                                                                                                                                                           |
|                                          | board with ABS edges                                                                                                                                                   |                                                                                                                                                                                                                                                                                                                                                                                                                                                                                                              | 999 - 39 other lacquered colours on request                                                                                                                                                                                                                                                                                                                                                                                                                                                                                                                                                                                    |
| anodized aluminium handle bar on the top |                                                                                                                                                                        |                                                                                                                                                                                                                                                                                                                                                                                                                                                                                                              |                                                                                                                                                                                                                                                                                                                                                                                                                                                                                                                                                                                                                                |
| 1 door (soft-cl                          | lose mechanism)                                                                                                                                                        |                                                                                                                                                                                                                                                                                                                                                                                                                                                                                                              |                                                                                                                                                                                                                                                                                                                                                                                                                                                                                                                                                                                                                                |
| 1 internal glass shelf                   |                                                                                                                                                                        |                                                                                                                                                                                                                                                                                                                                                                                                                                                                                                              |                                                                                                                                                                                                                                                                                                                                                                                                                                                                                                                                                                                                                                |
| 11,0 kg                                  |                                                                                                                                                                        |                                                                                                                                                                                                                                                                                                                                                                                                                                                                                                              |                                                                                                                                                                                                                                                                                                                                                                                                                                                                                                                                                                                                                                |
|                                          | 40210.2 / doo<br>470 x 515 x 2<br>Washbasin, or<br>Body/Front<br>White matt:<br>White glossy:<br>Elm light/dark<br>anodized alun<br>1 door (soft-cl<br>1 internal glas | 40210.2 / door hinge right    470 x 515 x 267 mm    Washbasin, order no. \$1595.4    Body/Front    White matt:  Body MDF with PVC foil (postforming)    Front MDF with PVC foil and ABS edges    White glossy:  Body MDF with PET foil (postforming)    Front MDF with PET foil and ABS edges    Elm light/dark:  Body particle board with CPL foil Front melamine coated particle board with ABS edges    anodized aluminium handle bar on the top  1 door (soft-close mechanism)    1 internal glass shelf | 40210.2 / door hinge right  Accessories excl.    470 x 515 x 267 mm  Mounting acc. incl.    Washbasin, order no. 81595.4  Mounting acc. incl.    Body/Front  Mounting acc. incl.    White matt:  Body MDF with PVC foil (post-forming)    Front MDF with PVC foil and ABS edges  Mounting information    White glossy:  Body MDF with PET foil (post-forming)    Front MDF with PET foil and ABS edges  Colours    Elm light/dark:  Body particle board with CPL foil Front melamine coated particle board with ABS edges    anodized aluminium handle bar on the top  1 door (soft-close mechanism)    1 internal glass shelf |