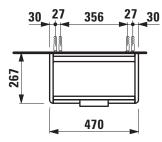

## **TECHNICAL DATA**

| TECHNICAL DATA                           |                                                                                                                                                                        |                                                                                                                                                                                                                                                                                                                                                                                                                                                                                                              |                                                                                                                                                                                                                                                                                                                                                                                                                                                                                                                                                                                                                                |
|------------------------------------------|------------------------------------------------------------------------------------------------------------------------------------------------------------------------|--------------------------------------------------------------------------------------------------------------------------------------------------------------------------------------------------------------------------------------------------------------------------------------------------------------------------------------------------------------------------------------------------------------------------------------------------------------------------------------------------------------|--------------------------------------------------------------------------------------------------------------------------------------------------------------------------------------------------------------------------------------------------------------------------------------------------------------------------------------------------------------------------------------------------------------------------------------------------------------------------------------------------------------------------------------------------------------------------------------------------------------------------------|
| 40210.2 / door hinge right               |                                                                                                                                                                        | Accessories excl.                                                                                                                                                                                                                                                                                                                                                                                                                                                                                            | Feet (2 pieces), anodized aluminium,                                                                                                                                                                                                                                                                                                                                                                                                                                                                                                                                                                                           |
| 470 x 515 x 267 mm                       |                                                                                                                                                                        |                                                                                                                                                                                                                                                                                                                                                                                                                                                                                                              | order no. 40299.2                                                                                                                                                                                                                                                                                                                                                                                                                                                                                                                                                                                                              |
| Washbasin, order no. 81595.4             |                                                                                                                                                                        |                                                                                                                                                                                                                                                                                                                                                                                                                                                                                                              | Space saving siphon, order no. 89424.1                                                                                                                                                                                                                                                                                                                                                                                                                                                                                                                                                                                         |
| Body/Front                               |                                                                                                                                                                        | Mounting acc. incl.                                                                                                                                                                                                                                                                                                                                                                                                                                                                                          | Installation set for furniture, order no. 49114.0,                                                                                                                                                                                                                                                                                                                                                                                                                                                                                                                                                                             |
| White matt:                              | Body MDF with PVC foil (post-                                                                                                                                          |                                                                                                                                                                                                                                                                                                                                                                                                                                                                                                              | 49301.5                                                                                                                                                                                                                                                                                                                                                                                                                                                                                                                                                                                                                        |
|                                          | forming)                                                                                                                                                               | Mounting information                                                                                                                                                                                                                                                                                                                                                                                                                                                                                         | The walls installed on must meet the require-                                                                                                                                                                                                                                                                                                                                                                                                                                                                                                                                                                                  |
|                                          | Front MDF with PVC foil and                                                                                                                                            |                                                                                                                                                                                                                                                                                                                                                                                                                                                                                                              | ments of the furniture in terms of weight and                                                                                                                                                                                                                                                                                                                                                                                                                                                                                                                                                                                  |
|                                          | ABS edges                                                                                                                                                              |                                                                                                                                                                                                                                                                                                                                                                                                                                                                                                              | the supplied fastening elements. If this cannot                                                                                                                                                                                                                                                                                                                                                                                                                                                                                                                                                                                |
| White glossy:                            | Body MDF with PET foil (post-                                                                                                                                          |                                                                                                                                                                                                                                                                                                                                                                                                                                                                                                              | be guaranteed another method of installation                                                                                                                                                                                                                                                                                                                                                                                                                                                                                                                                                                                   |
|                                          | forming)                                                                                                                                                               |                                                                                                                                                                                                                                                                                                                                                                                                                                                                                                              | needs to be chosen. For example with feet.                                                                                                                                                                                                                                                                                                                                                                                                                                                                                                                                                                                     |
|                                          | Front MDF with PET foil and                                                                                                                                            | Colours                                                                                                                                                                                                                                                                                                                                                                                                                                                                                                      | 260 – White matt                                                                                                                                                                                                                                                                                                                                                                                                                                                                                                                                                                                                               |
|                                          | ABS edges                                                                                                                                                              |                                                                                                                                                                                                                                                                                                                                                                                                                                                                                                              | 261 – White glossy                                                                                                                                                                                                                                                                                                                                                                                                                                                                                                                                                                                                             |
| Elm light/dark                           | rk: Body particle board with CPL foil                                                                                                                                  |                                                                                                                                                                                                                                                                                                                                                                                                                                                                                                              | 262 – Light elm                                                                                                                                                                                                                                                                                                                                                                                                                                                                                                                                                                                                                |
|                                          | Front melamine coated particle                                                                                                                                         |                                                                                                                                                                                                                                                                                                                                                                                                                                                                                                              | 263 – Dark brown elm                                                                                                                                                                                                                                                                                                                                                                                                                                                                                                                                                                                                           |
|                                          | board with ABS edges                                                                                                                                                   |                                                                                                                                                                                                                                                                                                                                                                                                                                                                                                              | 999 - 39 other lacquered colours on request                                                                                                                                                                                                                                                                                                                                                                                                                                                                                                                                                                                    |
| anodized aluminium handle bar on the top |                                                                                                                                                                        |                                                                                                                                                                                                                                                                                                                                                                                                                                                                                                              |                                                                                                                                                                                                                                                                                                                                                                                                                                                                                                                                                                                                                                |
| 1 door (soft-cl                          | lose mechanism)                                                                                                                                                        |                                                                                                                                                                                                                                                                                                                                                                                                                                                                                                              |                                                                                                                                                                                                                                                                                                                                                                                                                                                                                                                                                                                                                                |
| 1 internal glass shelf                   |                                                                                                                                                                        |                                                                                                                                                                                                                                                                                                                                                                                                                                                                                                              |                                                                                                                                                                                                                                                                                                                                                                                                                                                                                                                                                                                                                                |
| 11,0 kg                                  |                                                                                                                                                                        |                                                                                                                                                                                                                                                                                                                                                                                                                                                                                                              |                                                                                                                                                                                                                                                                                                                                                                                                                                                                                                                                                                                                                                |
|                                          | 40210.2 / doo<br>470 x 515 x 2<br>Washbasin, or<br>Body/Front<br>White matt:<br>White glossy:<br>Elm light/dark<br>anodized alun<br>1 door (soft-cl<br>1 internal glas | 40210.2 / door hinge right    470 x 515 x 267 mm    Washbasin, order no. \$1595.4    Body/Front    White matt:  Body MDF with PVC foil (postforming)    Front MDF with PVC foil and ABS edges    White glossy:  Body MDF with PET foil (postforming)    Front MDF with PET foil and ABS edges    Elm light/dark:  Body particle board with CPL foil Front melamine coated particle board with ABS edges    anodized aluminium handle bar on the top  1 door (soft-close mechanism)    1 internal glass shelf | 40210.2 / door hinge right  Accessories excl.    470 x 515 x 267 mm  Mounting acc. incl.    Washbasin, order no. 81595.4  Mounting acc. incl.    Body/Front  Mounting acc. incl.    White matt:  Body MDF with PVC foil (post-forming)    Front MDF with PVC foil and ABS edges  Mounting information    White glossy:  Body MDF with PET foil (post-forming)    Front MDF with PET foil and ABS edges  Colours    Elm light/dark:  Body particle board with CPL foil Front melamine coated particle board with ABS edges    anodized aluminium handle bar on the top  1 door (soft-close mechanism)    1 internal glass shelf |

## TECHNICAL DRAWINGS / S 1 : 20