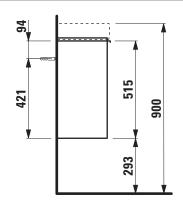

## **TECHNICAL DATA**

| TECHNICAL DATA                           |                                                                                                                                                                        |                                                                                                                                                                                                                                                                                                                                                                                                                                                                                                              |                                                                                                                                                                                                                                                                                                                                                                                                                                                                                                                                                                                                                                |
|------------------------------------------|------------------------------------------------------------------------------------------------------------------------------------------------------------------------|--------------------------------------------------------------------------------------------------------------------------------------------------------------------------------------------------------------------------------------------------------------------------------------------------------------------------------------------------------------------------------------------------------------------------------------------------------------------------------------------------------------|--------------------------------------------------------------------------------------------------------------------------------------------------------------------------------------------------------------------------------------------------------------------------------------------------------------------------------------------------------------------------------------------------------------------------------------------------------------------------------------------------------------------------------------------------------------------------------------------------------------------------------|
| 40210.2 / door hinge right               |                                                                                                                                                                        | Accessories excl.                                                                                                                                                                                                                                                                                                                                                                                                                                                                                            | Feet (2 pieces), anodized aluminium,                                                                                                                                                                                                                                                                                                                                                                                                                                                                                                                                                                                           |
| 470 x 515 x 267 mm                       |                                                                                                                                                                        |                                                                                                                                                                                                                                                                                                                                                                                                                                                                                                              | order no. 40299.2                                                                                                                                                                                                                                                                                                                                                                                                                                                                                                                                                                                                              |
| Washbasin, order no. 81595.4             |                                                                                                                                                                        |                                                                                                                                                                                                                                                                                                                                                                                                                                                                                                              | Space saving siphon, order no. 89424.1                                                                                                                                                                                                                                                                                                                                                                                                                                                                                                                                                                                         |
| Body/Front                               |                                                                                                                                                                        | Mounting acc. incl.                                                                                                                                                                                                                                                                                                                                                                                                                                                                                          | Installation set for furniture, order no. 49114.0,                                                                                                                                                                                                                                                                                                                                                                                                                                                                                                                                                                             |
| White matt:                              | Body MDF with PVC foil (post-                                                                                                                                          |                                                                                                                                                                                                                                                                                                                                                                                                                                                                                                              | 49301.5                                                                                                                                                                                                                                                                                                                                                                                                                                                                                                                                                                                                                        |
|                                          | forming)                                                                                                                                                               | Mounting information                                                                                                                                                                                                                                                                                                                                                                                                                                                                                         | The walls installed on must meet the require-                                                                                                                                                                                                                                                                                                                                                                                                                                                                                                                                                                                  |
|                                          | Front MDF with PVC foil and                                                                                                                                            |                                                                                                                                                                                                                                                                                                                                                                                                                                                                                                              | ments of the furniture in terms of weight and                                                                                                                                                                                                                                                                                                                                                                                                                                                                                                                                                                                  |
|                                          | ABS edges                                                                                                                                                              |                                                                                                                                                                                                                                                                                                                                                                                                                                                                                                              | the supplied fastening elements. If this cannot                                                                                                                                                                                                                                                                                                                                                                                                                                                                                                                                                                                |
| White glossy:                            | Body MDF with PET foil (post-                                                                                                                                          |                                                                                                                                                                                                                                                                                                                                                                                                                                                                                                              | be guaranteed another method of installation                                                                                                                                                                                                                                                                                                                                                                                                                                                                                                                                                                                   |
|                                          | forming)                                                                                                                                                               |                                                                                                                                                                                                                                                                                                                                                                                                                                                                                                              | needs to be chosen. For example with feet.                                                                                                                                                                                                                                                                                                                                                                                                                                                                                                                                                                                     |
|                                          | Front MDF with PET foil and                                                                                                                                            | Colours                                                                                                                                                                                                                                                                                                                                                                                                                                                                                                      | 260 – White matt                                                                                                                                                                                                                                                                                                                                                                                                                                                                                                                                                                                                               |
|                                          | ABS edges                                                                                                                                                              |                                                                                                                                                                                                                                                                                                                                                                                                                                                                                                              | 261 – White glossy                                                                                                                                                                                                                                                                                                                                                                                                                                                                                                                                                                                                             |
| Elm light/dark                           | rk: Body particle board with CPL foil                                                                                                                                  |                                                                                                                                                                                                                                                                                                                                                                                                                                                                                                              | 262 – Light elm                                                                                                                                                                                                                                                                                                                                                                                                                                                                                                                                                                                                                |
|                                          | Front melamine coated particle                                                                                                                                         |                                                                                                                                                                                                                                                                                                                                                                                                                                                                                                              | 263 – Dark brown elm                                                                                                                                                                                                                                                                                                                                                                                                                                                                                                                                                                                                           |
|                                          | board with ABS edges                                                                                                                                                   |                                                                                                                                                                                                                                                                                                                                                                                                                                                                                                              | 999 - 39 other lacquered colours on request                                                                                                                                                                                                                                                                                                                                                                                                                                                                                                                                                                                    |
| anodized aluminium handle bar on the top |                                                                                                                                                                        |                                                                                                                                                                                                                                                                                                                                                                                                                                                                                                              |                                                                                                                                                                                                                                                                                                                                                                                                                                                                                                                                                                                                                                |
| 1 door (soft-cl                          | lose mechanism)                                                                                                                                                        |                                                                                                                                                                                                                                                                                                                                                                                                                                                                                                              |                                                                                                                                                                                                                                                                                                                                                                                                                                                                                                                                                                                                                                |
| 1 internal glass shelf                   |                                                                                                                                                                        |                                                                                                                                                                                                                                                                                                                                                                                                                                                                                                              |                                                                                                                                                                                                                                                                                                                                                                                                                                                                                                                                                                                                                                |
| 11,0 kg                                  |                                                                                                                                                                        |                                                                                                                                                                                                                                                                                                                                                                                                                                                                                                              |                                                                                                                                                                                                                                                                                                                                                                                                                                                                                                                                                                                                                                |
|                                          | 40210.2 / doo<br>470 x 515 x 2<br>Washbasin, or<br>Body/Front<br>White matt:<br>White glossy:<br>Elm light/dark<br>anodized alun<br>1 door (soft-cl<br>1 internal glas | 40210.2 / door hinge right    470 x 515 x 267 mm    Washbasin, order no. \$1595.4    Body/Front    White matt:  Body MDF with PVC foil (postforming)    Front MDF with PVC foil and ABS edges    White glossy:  Body MDF with PET foil (postforming)    Front MDF with PET foil and ABS edges    Elm light/dark:  Body particle board with CPL foil Front melamine coated particle board with ABS edges    anodized aluminium handle bar on the top  1 door (soft-close mechanism)    1 internal glass shelf | 40210.2 / door hinge right  Accessories excl.    470 x 515 x 267 mm  Mounting acc. incl.    Washbasin, order no. 81595.4  Mounting acc. incl.    Body/Front  Mounting acc. incl.    White matt:  Body MDF with PVC foil (post-forming)    Front MDF with PVC foil and ABS edges  Mounting information    White glossy:  Body MDF with PET foil (post-forming)    Front MDF with PET foil and ABS edges  Colours    Elm light/dark:  Body particle board with CPL foil Front melamine coated particle board with ABS edges    anodized aluminium handle bar on the top  1 door (soft-close mechanism)    1 internal glass shelf |

## TECHNICAL DRAWINGS / S 1 : 20