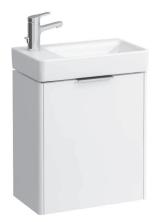

## Vanity unit 40210.1

## TECHNICAL DATA

| TECHNICAE DATA     |                                                   |                                |                      |                                                    |
|--------------------|---------------------------------------------------|--------------------------------|----------------------|----------------------------------------------------|
| Order no.          | 40210.1 / door hinge left                         |                                | Accessories excl.    | Feet (2 pieces), anodized aluminium,               |
| Dimensions (WxHxD) | 470 x 515 x 267 mm                                |                                |                      | order no. 40299.2                                  |
| Matching for       | Washbasin, order no. 81595.5                      |                                |                      | Space saving siphon, order no. 89424.1             |
| Specification      | Body/Front                                        |                                | Mounting acc. incl.  | Installation set for furniture, order no. 49114.0, |
|                    | White matt:                                       | Body MDF with PVC foil (post-  |                      | 49301.5                                            |
|                    |                                                   | forming)                       | Mounting information | The walls installed on must meet the require-      |
|                    |                                                   | Front MDF with PVC foil and    |                      | ments of the furniture in terms of weight and      |
|                    |                                                   | ABS edges                      |                      | the supplied fastening elements. If this cannot    |
|                    | White glossy:                                     | Body MDF with PET foil (post-  |                      | be guaranteed another method of installation       |
|                    |                                                   | forming)                       |                      | needs to be chosen. For example with feet.         |
|                    |                                                   | Front MDF with PET foil and    | Colours              | 260 – White matt                                   |
|                    |                                                   | ABS edges                      |                      | 261 – White glossy                                 |
|                    | Elm light/dark: Body particle board with CPL foil |                                |                      | 262 – Light elm                                    |
|                    |                                                   | Front melamine coated particle |                      | 263 – Dark brown elm                               |
|                    |                                                   | board with ABS edges           |                      | 999 – 39 other lacquered colours on request        |
|                    | anodized aluminium handle bar on the top          |                                |                      |                                                    |
|                    | 1 door (soft-close mechanism)                     |                                |                      |                                                    |
|                    | 1 internal glass shelf                            |                                |                      |                                                    |
| Weight             | 11,0 kg                                           |                                |                      |                                                    |
|                    |                                                   |                                |                      |                                                    |