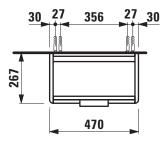

## TECHNICAL DATA

| TECHNICAE DATA     |                                                   |                                |                      |                                                    |
|--------------------|---------------------------------------------------|--------------------------------|----------------------|----------------------------------------------------|
| Order no.          | 40210.1 / door hinge left                         |                                | Accessories excl.    | Feet (2 pieces), anodized aluminium,               |
| Dimensions (WxHxD) | 470 x 515 x 267 mm                                |                                |                      | order no. 40299.2                                  |
| Matching for       | Washbasin, order no. 81595.5                      |                                |                      | Space saving siphon, order no. 89424.1             |
| Specification      | Body/Front                                        |                                | Mounting acc. incl.  | Installation set for furniture, order no. 49114.0, |
|                    | White matt:                                       | Body MDF with PVC foil (post-  |                      | 49301.5                                            |
|                    |                                                   | forming)                       | Mounting information | The walls installed on must meet the require-      |
|                    |                                                   | Front MDF with PVC foil and    |                      | ments of the furniture in terms of weight and      |
|                    |                                                   | ABS edges                      |                      | the supplied fastening elements. If this cannot    |
|                    | White glossy:                                     | Body MDF with PET foil (post-  |                      | be guaranteed another method of installation       |
|                    |                                                   | forming)                       |                      | needs to be chosen. For example with feet.         |
|                    |                                                   | Front MDF with PET foil and    | Colours              | 260 – White matt                                   |
|                    |                                                   | ABS edges                      |                      | 261 – White glossy                                 |
|                    | Elm light/dark: Body particle board with CPL foil |                                |                      | 262 – Light elm                                    |
|                    |                                                   | Front melamine coated particle |                      | 263 – Dark brown elm                               |
|                    |                                                   | board with ABS edges           |                      | 999 – 39 other lacquered colours on request        |
|                    | anodized aluminium handle bar on the top          |                                |                      |                                                    |
|                    | 1 door (soft-close mechanism)                     |                                |                      |                                                    |
|                    | 1 internal glass shelf                            |                                |                      |                                                    |
| Weight             | 11,0 kg                                           |                                |                      |                                                    |
|                    |                                                   |                                |                      |                                                    |

## TECHNICAL DRAWINGS / S 1 : 20