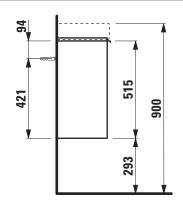

## TECHNICAL DATA

| TECHNICAE DATA     |                                                   |                                |                      |                                                    |
|--------------------|---------------------------------------------------|--------------------------------|----------------------|----------------------------------------------------|
| Order no.          | 40210.1 / door hinge left                         |                                | Accessories excl.    | Feet (2 pieces), anodized aluminium,               |
| Dimensions (WxHxD) | 470 x 515 x 267 mm                                |                                |                      | order no. 40299.2                                  |
| Matching for       | Washbasin, order no. 81595.5                      |                                |                      | Space saving siphon, order no. 89424.1             |
| Specification      | Body/Front                                        |                                | Mounting acc. incl.  | Installation set for furniture, order no. 49114.0, |
|                    | White matt:                                       | Body MDF with PVC foil (post-  |                      | 49301.5                                            |
|                    |                                                   | forming)                       | Mounting information | The walls installed on must meet the require-      |
|                    |                                                   | Front MDF with PVC foil and    |                      | ments of the furniture in terms of weight and      |
|                    |                                                   | ABS edges                      |                      | the supplied fastening elements. If this cannot    |
|                    | White glossy:                                     | Body MDF with PET foil (post-  |                      | be guaranteed another method of installation       |
|                    |                                                   | forming)                       |                      | needs to be chosen. For example with feet.         |
|                    |                                                   | Front MDF with PET foil and    | Colours              | 260 – White matt                                   |
|                    |                                                   | ABS edges                      |                      | 261 – White glossy                                 |
|                    | Elm light/dark: Body particle board with CPL foil |                                |                      | 262 – Light elm                                    |
|                    |                                                   | Front melamine coated particle |                      | 263 – Dark brown elm                               |
|                    |                                                   | board with ABS edges           |                      | 999 – 39 other lacquered colours on request        |
|                    | anodized aluminium handle bar on the top          |                                |                      |                                                    |
|                    | 1 door (soft-close mechanism)                     |                                |                      |                                                    |
|                    | 1 internal glass shelf                            |                                |                      |                                                    |
| Weight             | 11,0 kg                                           |                                |                      |                                                    |
|                    |                                                   |                                |                      |                                                    |

## TECHNICAL DRAWINGS / S 1 : 20