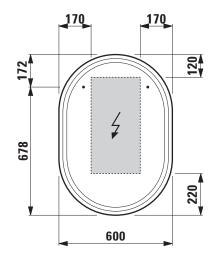

## Mirror with LED lighting 444395

| TECHNICAL DATA     |                                                |
|--------------------|------------------------------------------------|
| Order no.          | 444395                                         |
| EEC                | E                                              |
| Dimensions (WxHxD) | 600 x 850 x 32 mm                              |
| Specification      | With surrounding LED lighting                  |
|                    | hardwired for room switch                      |
|                    | 1 touch sensor                                 |
|                    | Mirror glass 4 mm with security foil, lead and |
|                    | copper free, corrosion, chemical and aging     |
|                    | resistant, integrated in aluminum frame, black |
|                    | matt powder coated                             |
|                    | Sandblasted luminous screen, width 15 mm       |
|                    | LED lighting 3000-6000 Kelvin (dynamic white), |
|                    | 1460lm, IP44, 50 Hz, 14W, 230V/24V             |
|                    | Easy installation with integrated safety       |
|                    | catch - «unhook prevention»                    |

## TECHNICAL DRAWINGS / S 1 : 20