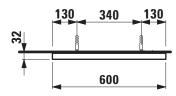

ect                                        |
| Weight               | 7,5 kg                                               |
| Mounting acc. incl.  | Installation set for mirror, order no. 490674        |
| Mounting information | The fortification walls must meet the requirements   |
|                      | of the furniture in terms of weight and the supplied |
|                      | fasteners. This can not be guaranteed, another       |
|                      | method of attachment is chosen.                      |
|                      | 230V power supply required                           |
| Colour frame         | 450 - Black matt, powder coated                      |
|                      |                                                      |

## TECHNICAL DRAWINGS / S 1 : 20