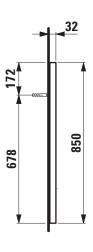

## Mirror with LED lighting 444395

| TECHNICAL DATA     |                                                |
|--------------------|------------------------------------------------|
| Order no.          | 444395                                         |
| EEC                | E                                              |
| Dimensions (WxHxD) | 600 x 850 x 32 mm                              |
| Specification      | With surrounding LED lighting                  |
|                    | hardwired for room switch                      |
|                    | 1 touch sensor                                 |
|                    | Mirror glass 4 mm with security foil, lead and |
|                    | copper free, corrosion, chemical and aging     |
|                    | resistant, integrated in aluminum frame, black |
|                    | matt powder coated                             |
|                    | Sandblasted luminous screen, width 15 mm       |
|                    | LED lighting 3000-6000 Kelvin (dynamic white), |
|                    | 1460lm, IP44, 50 Hz, 14W, 230V/24V             |
|                    | Easy installation with integrated safety       |
|                    | catch - «unhook prevention»                    |

## TECHNICAL DRAWINGS / S 1 : 20