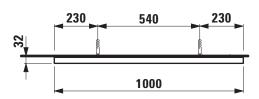

|
|                    | Sandblasted luminous screen, width 15 mm       |                      | 230V power supply required                           |
|                    | LED lighting 3000-6000 Kelvin (dynamic white), | Colour frame         | 450 – Black matt, powder coated                      |
|                    | 2160lm, IP44, 50 Hz, 18W, 230V/24V             |                      |                                                      |
|                    | Easy installation with integrated safety       |                      |                                                      |
|                    | catch - «unhook prevention»                    |                      |                                                      |

## TECHNICAL DRAWINGS / S 1 : 20