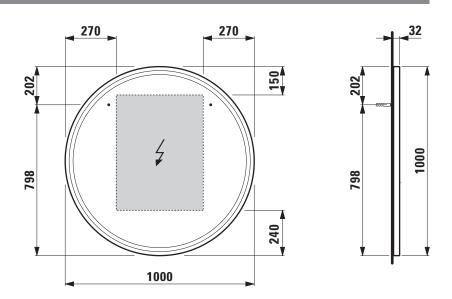

## TECHNICAL DATA

| TECHNICAL DATA     |                                                |                      |                                                      |
|--------------------|------------------------------------------------|----------------------|------------------------------------------------------|
| Order no.          | 444392                                         | Functions of the     | On/Off                                               |
| EEC                | E                                              | touch sensor         | Color temperature change (3000K - 6000K)             |
| Dimensions (WxHxD) | 1000 x 1000 x 32 mm                            |                      | Progressive temperature change                       |
| Specification      | With surrounding LED lighting                  |                      | Memory effect                                        |
|                    | hardwired for room switch                      | Weight               | 10,0 kg                                              |
|                    | 1 touch sensor                                 | Mounting acc. incl.  | Installation set for mirror, order no. 490674        |
|                    | Mirror glass 4 mm with security foil, lead and | Mounting information | The fortification walls must meet the requirements   |
|                    | copper free, corrosion, chemical and aging     |                      | of the furniture in terms of weight and the supplied |
|                    | resistant, integrated in aluminum frame, black |                      | fasteners. This can not be guaranteed, another       |
|                    | matt powder coated                             |                      | method of attachment is chosen.                      |
|                    | Sandblasted luminous screen, width 15 mm       |                      | 230V power supply required                           |
|                    | LED lighting 3000-6000 Kelvin (dynamic white), | Colour frame         | 450 – Black matt, powder coated                      |
|                    | 2160lm, IP44, 50 Hz, 18W, 230V/24V             |                      |                                                      |
|                    | Easy installation with integrated safety       |                      |                                                      |
|                    | catch - «unhook prevention»                    |                      |                                                      |

## TECHNICAL DRAWINGS / S 1 : 20