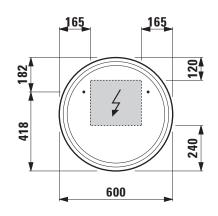

| matt powder coated                             |                      | method of attachment is chosen.                      |
|                    | Sandblasted luminous screen, width 15 mm       |                      | 230V power supply required                           |
|                    | LED lighting 3000-6000 Kelvin (dynamic white), | Colour frame         | 450 - Black matt, powder coated                      |
|                    | 1230lm, IP44, 50 Hz, 10W, 230V/24V             |                      |                                                      |
|                    | Easy installation with integrated safety       |                      |                                                      |

## TECHNICAL DRAWINGS / S 1 : 20

catch - «unhook prevention»