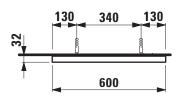

| matt powder coated                             |                      | method of attachment is chosen.                      |
|                    | Sandblasted luminous screen, width 15 mm       |                      | 230V power supply required                           |
|                    | LED lighting 3000-6000 Kelvin (dynamic white), | Colour frame         | 450 - Black matt, powder coated                      |
|                    | 1230lm, IP44, 50 Hz, 10W, 230V/24V             |                      |                                                      |
|                    | Easy installation with integrated safety       |                      |                                                      |

## TECHNICAL DRAWINGS / S 1 : 20

catch - «unhook prevention»