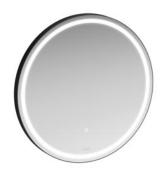

## **BASE 2.0 MIRROR**

## Mirror with LED lighting 444390

| TECHNICAL DA       | IA .                                           |                      |                                                      |
|--------------------|------------------------------------------------|----------------------|------------------------------------------------------|
| Order no.          | 444390                                         | Functions of the     | On/Off                                               |
| EEC                | E                                              | touch sensor         | Color temperature change (3000K - 6000K)             |
| Dimensions (WxHxD) | 600 x 600 x 32 mm                              |                      | Progressive temperature change                       |
| Specification      | With surrounding LED lighting                  |                      | Memory effect                                        |
|                    | hardwired for room switch                      | Weight               | 8,0 kg                                               |
|                    | 1 touch sensor                                 | Mounting acc. incl.  | Installation set for mirror, order no. 490674        |
|                    | Mirror glass 4 mm with security foil, lead and | Mounting information | The fortification walls must meet the requirements   |
|                    | copper free, corrosion, chemical and aging     |                      | of the furniture in terms of weight and the supplied |
|                    | resistant, integrated in aluminum frame, black |                      | fasteners. This can not be guaranteed, another       |
|                    | matt powder coated                             |                      | method of attachment is chosen.                      |
|                    | Sandblasted luminous screen, width 15 mm       |                      | 230V power supply required                           |
|                    | LED lighting 3000-6000 Kelvin (dynamic white), | Colour frame         | 450 - Black matt, powder coated                      |
|                    | 1230lm, IP44, 50 Hz, 10W, 230V/24V             |                      |                                                      |
|                    | Easy installation with integrated safety       |                      |                                                      |