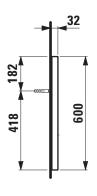

| matt powder coated                             |                      | method of attachment is chosen.                      |
|                    | Sandblasted luminous screen, width 15 mm       |                      | 230V power supply required                           |
|                    | LED lighting 3000-6000 Kelvin (dynamic white), | Colour frame         | 450 - Black matt, powder coated                      |
|                    | 1230lm, IP44, 50 Hz, 10W, 230V/24V             |                      |                                                      |
|                    | Easy installation with integrated safety       |                      |                                                      |

## TECHNICAL DRAWINGS / S 1 : 20

catch - «unhook prevention»