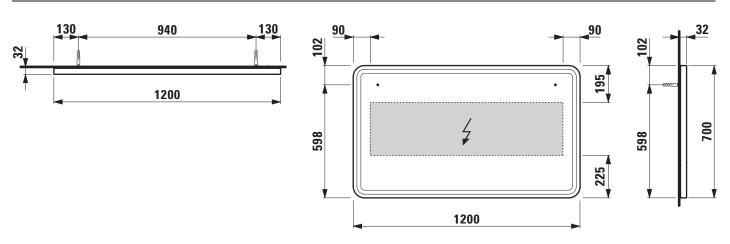

## TECHNICAL DATA

| Order no.          | 444383                                         | Functions of the     | On/Off                                               |
|--------------------|------------------------------------------------|----------------------|------------------------------------------------------|
| EEC                | E                                              | touch sensor         | Color temperature change (3000K - 6000K)             |
| Dimensions (WxHxD) | 1200 x 700 x 32 mm                             |                      | Progressive temperature change                       |
| Specification      | With surrounding LED lighting                  |                      | Memory effect                                        |
|                    | hardwired for room switch                      | Weight               | 10,0 kg                                              |
|                    | 1 touch sensor                                 | Mounting acc. incl.  | Installation set for mirror, order no. 490674        |
|                    | Mirror glass 4 mm with security foil, lead and | Mounting information | The fortification walls must meet the requirements   |
|                    | copper free, corrosion, chemical and aging     |                      | of the furniture in terms of weight and the supplied |
|                    | resistant, integrated in aluminum frame, black |                      | fasteners. This can not be guaranteed, another       |
|                    | matt powder coated                             |                      | method of attachment is chosen.                      |
|                    | Sandblasted luminous screen, width 15 mm       |                      | 230V power supply required                           |
|                    | LED lighting 3000-6000 Kelvin (dynamic white), | Colour frame         | 450 – Black matt, powder coated                      |
|                    | 2620lm, IP44, 50 Hz, 20W, 230V/24V             |                      |                                                      |
|                    | Easy installation with integrated safety       |                      |                                                      |
|                    | catch – «unhook prevention»                    |                      |                                                      |

## TECHNICAL DRAWINGS / S 1 : 20