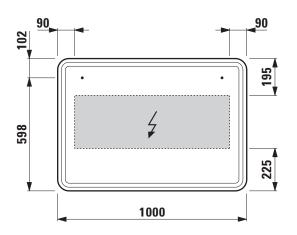

## Mirror with LED lighting 444382

| TECHNICAL DATA     |                                                                                                                                                                                                      |                      |                                                                                                                                                                                                                    |
|--------------------|------------------------------------------------------------------------------------------------------------------------------------------------------------------------------------------------------|----------------------|--------------------------------------------------------------------------------------------------------------------------------------------------------------------------------------------------------------------|
| Order no.          | 444382                                                                                                                                                                                               | Functions of the     | On/Off                                                                                                                                                                                                             |
| EEC                | E                                                                                                                                                                                                    | touch sensor         | Color temperature change (3000K - 6000K)                                                                                                                                                                           |
| Dimensions (WxHxD) | 1000 x 700 x 32 mm                                                                                                                                                                                   |                      | Progressive temperature change                                                                                                                                                                                     |
| Specification      | With surrounding LED lighting                                                                                                                                                                        |                      | Memory effect                                                                                                                                                                                                      |
|                    | hardwired for room switch                                                                                                                                                                            | Weight               | 9,0 kg                                                                                                                                                                                                             |
|                    | 1 touch sensor                                                                                                                                                                                       | Mounting acc. incl.  | Installation set for mirror, order no. 490674                                                                                                                                                                      |
|                    | Mirror glass 4 mm with security foil, lead and copper free, corrosion, chemical and aging resistant, integrated in aluminum frame, black matt powder coated Sandblasted luminous screen, width 15 mm | Mounting information | The fortification walls must meet the requirements of the furniture in terms of weight and the supplied fasteners. This can not be guaranteed, another method of attachment is chosen.  230V power supply required |
|                    | LED lighting 3000-6000 Kelvin (dynamic white),<br>2310lm, IP44, 50 Hz, 19W, 230V/24V<br>Easy installation with integrated safety<br>catch – «unhook prevention»                                      | Colour frame         | 450 – Black matt, powder coated                                                                                                                                                                                    |

## TECHNICAL DRAWINGS / S 1 : 20