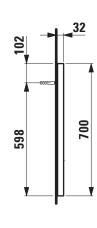

## Mirror with LED lighting 444382

| TECHNICAL DATA     |                                                                                                                                                                                                      |                      |                                                                                                                                                                                                                    |
|--------------------|------------------------------------------------------------------------------------------------------------------------------------------------------------------------------------------------------|----------------------|--------------------------------------------------------------------------------------------------------------------------------------------------------------------------------------------------------------------|
| Order no.          | 444382                                                                                                                                                                                               | Functions of the     | On/Off                                                                                                                                                                                                             |
| EEC                | E                                                                                                                                                                                                    | touch sensor         | Color temperature change (3000K - 6000K)                                                                                                                                                                           |
| Dimensions (WxHxD) | 1000 x 700 x 32 mm                                                                                                                                                                                   |                      | Progressive temperature change                                                                                                                                                                                     |
| Specification      | With surrounding LED lighting                                                                                                                                                                        |                      | Memory effect                                                                                                                                                                                                      |
|                    | hardwired for room switch                                                                                                                                                                            | Weight               | 9,0 kg                                                                                                                                                                                                             |
|                    | 1 touch sensor                                                                                                                                                                                       | Mounting acc. incl.  | Installation set for mirror, order no. 490674                                                                                                                                                                      |
|                    | Mirror glass 4 mm with security foil, lead and copper free, corrosion, chemical and aging resistant, integrated in aluminum frame, black matt powder coated Sandblasted luminous screen, width 15 mm | Mounting information | The fortification walls must meet the requirements of the furniture in terms of weight and the supplied fasteners. This can not be guaranteed, another method of attachment is chosen.  230V power supply required |
|                    | LED lighting 3000-6000 Kelvin (dynamic white),<br>2310lm, IP44, 50 Hz, 19W, 230V/24V<br>Easy installation with integrated safety<br>catch – «unhook prevention»                                      | Colour frame         | 450 – Black matt, powder coated                                                                                                                                                                                    |

## TECHNICAL DRAWINGS / S 1 : 20