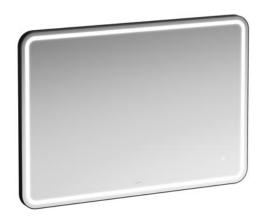

## **BASE 2.0 MIRROR**

## Mirror with LED lighting 444382

| TECHNICAL DATA     |                                                                                                                                                                                                      |                      |                                                                                                                                                                                                                    |
|--------------------|------------------------------------------------------------------------------------------------------------------------------------------------------------------------------------------------------|----------------------|--------------------------------------------------------------------------------------------------------------------------------------------------------------------------------------------------------------------|
| Order no.          | 444382                                                                                                                                                                                               | Functions of the     | On/Off                                                                                                                                                                                                             |
| EEC                | E                                                                                                                                                                                                    | touch sensor         | Color temperature change (3000K - 6000K)                                                                                                                                                                           |
| Dimensions (WxHxD) | 1000 x 700 x 32 mm                                                                                                                                                                                   |                      | Progressive temperature change                                                                                                                                                                                     |
| Specification      | With surrounding LED lighting                                                                                                                                                                        |                      | Memory effect                                                                                                                                                                                                      |
|                    | hardwired for room switch                                                                                                                                                                            | Weight               | 9,0 kg                                                                                                                                                                                                             |
|                    | 1 touch sensor                                                                                                                                                                                       | Mounting acc. incl.  | Installation set for mirror, order no. 490674                                                                                                                                                                      |
|                    | Mirror glass 4 mm with security foil, lead and copper free, corrosion, chemical and aging resistant, integrated in aluminum frame, black matt powder coated Sandblasted luminous screen, width 15 mm | Mounting information | The fortification walls must meet the requirements of the furniture in terms of weight and the supplied fasteners. This can not be guaranteed, another method of attachment is chosen.  230V power supply required |
|                    | LED lighting 3000-6000 Kelvin (dynamic white),<br>2310lm, IP44, 50 Hz, 19W, 230V/24V<br>Easy installation with integrated safety<br>catch – «unhook prevention»                                      | Colour frame         | 450 – Black matt, powder coated                                                                                                                                                                                    |