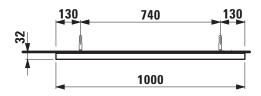

e, black matt powder coated Sandblasted luminous screen, width 15 mm | Mounting information | The fortification walls must meet the requirements of the furniture in terms of weight and the supplied fasteners. This can not be guaranteed, another method of attachment is chosen.  230V power supply required |
|                    | LED lighting 3000-6000 Kelvin (dynamic white),<br>2310lm, IP44, 50 Hz, 19W, 230V/24V<br>Easy installation with integrated safety<br>catch – «unhook prevention»                                      | Colour frame         | 450 – Black matt, powder coated                                                                                                                                                                                    |

## TECHNICAL DRAWINGS / S 1 : 20