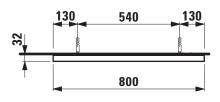

|
|                    | Sandblasted luminous screen, width 15 mm       |                      | 230V power supply required                           |
|                    | LED lighting 3000-6000 Kelvin (dynamic white), | Colour frame         | 450 – Black matt, powder coated                      |
|                    | 2160lm, IP44, 50 Hz, 18W, 230V/24V             |                      |                                                      |
|                    | Easy installation with integrated safety       |                      |                                                      |
|                    | catch – «unhook prevention»                    |                      |                                                      |

## TECHNICAL DRAWINGS / S 1 : 20