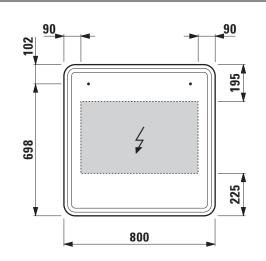

|
|                    | Sandblasted luminous screen, width 15 mm       |                      | 230V power supply required                           |
|                    | LED lighting 3000-6000 Kelvin (dynamic white), | Colour frame         | 450 – Black matt, powder coated                      |
|                    | 2160lm, IP44, 50 Hz, 18W, 230V/24V             |                      |                                                      |
|                    | Easy installation with integrated safety       |                      |                                                      |
|                    | catch – «unhook prevention»                    |                      |                                                      |

## TECHNICAL DRAWINGS / S 1 : 20