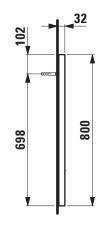

|
|                    | Sandblasted luminous screen, width 15 mm       |                      | 230V power supply required                           |
|                    | LED lighting 3000-6000 Kelvin (dynamic white), | Colour frame         | 450 – Black matt, powder coated                      |
|                    | 2160lm, IP44, 50 Hz, 18W, 230V/24V             |                      |                                                      |
|                    | Easy installation with integrated safety       |                      |                                                      |
|                    | catch – «unhook prevention»                    |                      |                                                      |

## TECHNICAL DRAWINGS / S 1 : 20