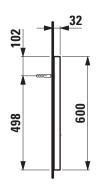

lasted luminous screen, width 15 mm | Mounting information | The fortification walls must meet the requirements of the furniture in terms of weight and the supplied fasteners. This can not be guaranteed, another method of attachment is chosen.  230V power supply required |
|                    | LED lighting 3000-6000 Kelvin (dynamic white),<br>1540lm, IP44, 50 Hz, 13W, 230V/24V<br>Easy installation with integrated safety                                                                     | Colour frame         | 450 - Black matt, powder coated                                                                                                                                                                                    |

## TECHNICAL DRAWINGS / S 1 : 20

catch - «unhook prevention»