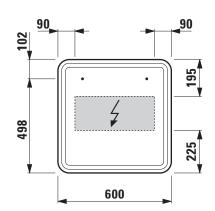

dblasted luminous screen, width 15 mm | Mounting information | The fortification walls must meet the requirements of the furniture in terms of weight and the supplied fasteners. This can not be guaranteed, another method of attachment is chosen.  230V power supply required |
|                    | LED lighting 3000-6000 Kelvin (dynamic white),<br>1540lm, IP44, 50 Hz, 13W, 230V/24V<br>Easy installation with integrated safety                                                                     | Colour frame         | 450 - Black matt, powder coated                                                                                                                                                                                    |

## TECHNICAL DRAWINGS / S 1 : 20

catch - «unhook prevention»