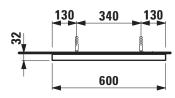

andblasted luminous screen, width 15 mm | Mounting information | The fortification walls must meet the requirements of the furniture in terms of weight and the supplied fasteners. This can not be guaranteed, another method of attachment is chosen.  230V power supply required |
|                    | LED lighting 3000-6000 Kelvin (dynamic white),<br>1540lm, IP44, 50 Hz, 13W, 230V/24V<br>Easy installation with integrated safety                                                                     | Colour frame         | 450 - Black matt, powder coated                                                                                                                                                                                    |

## TECHNICAL DRAWINGS / S 1 : 20

catch - «unhook prevention»