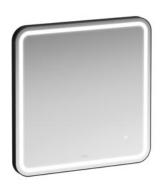

## Mirror with LED lighting 444380

| Order no.          | 444380                                                                                                                                                                                               | Functions of the     | On/Off                                                                                                                                                                                                             |
|--------------------|------------------------------------------------------------------------------------------------------------------------------------------------------------------------------------------------------|----------------------|--------------------------------------------------------------------------------------------------------------------------------------------------------------------------------------------------------------------|
| EEC                | E                                                                                                                                                                                                    | touch sensor         | Color temperature change (3000K - 6000K)                                                                                                                                                                           |
| Dimensions (WxHxD) | 600 x 600 x 32 mm                                                                                                                                                                                    |                      | Progressive temperature change                                                                                                                                                                                     |
| Specification      | With surrounding LED lighting                                                                                                                                                                        |                      | Memory effect                                                                                                                                                                                                      |
|                    | hardwired for room switch                                                                                                                                                                            | Weight               | 6,0 kg                                                                                                                                                                                                             |
|                    | 1 touch sensor                                                                                                                                                                                       | Mounting acc. incl.  | Installation set for mirror, order no. 490674                                                                                                                                                                      |
|                    | Mirror glass 4 mm with security foil, lead and copper free, corrosion, chemical and aging resistant, integrated in aluminum frame, black matt powder coated Sandblasted luminous screen, width 15 mm | Mounting information | The fortification walls must meet the requirements of the furniture in terms of weight and the supplied fasteners. This can not be guaranteed, another method of attachment is chosen.  230V power supply required |
|                    | LED lighting 3000-6000 Kelvin (dynamic white),<br>1540lm, IP44, 50 Hz, 13W, 230V/24V<br>Easy installation with integrated safety                                                                     | Colour frame         | 450 - Black matt, powder coated                                                                                                                                                                                    |