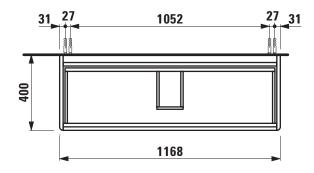

## Vanity unit 411422

| TECHNICAL DATA     |                                                  |                      |                                                  |
|--------------------|--------------------------------------------------|----------------------|--------------------------------------------------|
| Order no.          | 411422 / 2 drawers                               | Mounting acc. incl.  | Installation set for furniture, order no. 492143 |
| Dimensions (WxHxD) | 1168 x 515 x 400 mm                              | Mounting acc. excl.  | Noise protection kit for furniture,              |
| Matching for       | Washbasin, order no. 810289                      |                      | order no. 497058                                 |
| Matching cabinets  | Lani, order no. 403701, 403702, 403711,          | Mounting information | The walls installed on must meet the require-    |
|                    | 403712, 403721, 403722                           |                      | ments of the furniture in terms of weight and    |
| Specification      | Body/Front – 19 mm MDF panels, lacquered or      |                      | the supplied fastening elements. If this cannot  |
|                    | PVC/PET furniture foil                           |                      | be guaranteed another method of installation     |
|                    | White matt, Wild oak:                            |                      | needs to be chosen. For example with feet.       |
|                    | Side panels with PVC foil (postforming)          | Colours              | 260 – White matt                                 |
|                    | Front with PVC foil and ABS edges                |                      | 261 – White glossy                               |
|                    | White glossy, Traffic grey:                      |                      | 266 – Traffic grey                               |
|                    | Side panels with PET foil (postforming)          |                      | 267 – Wild oak                                   |
|                    | Front with PET foil and ABS edges                |                      | 990 - Specialcolor lacquered selection           |
|                    | Specialcolor, Multicolor:                        |                      | 999 - Multicolor lacquered selection             |
|                    | Side panels and Front lacquered                  |                      |                                                  |
|                    | integrated handle in the front                   | Colours Towel holder |                                                  |
|                    | 2 full extension drawers, anthracite             | order no. 493120     | 004 - Chrome plated                              |
|                    | (soft-close mechanism), incl. organizer          |                      | 268 – White matt                                 |
| Weight             | 33,6 kg                                          |                      | 450 - Black matt                                 |
| Accessories incl.  | Drawer organizer, U-shaped, order no. 496113     |                      |                                                  |
| Accessories excl.  | Feet (2 pieces), anodized aluminium,             | order no. 490951     | 104 – Aluminium glossy                           |
|                    | order no. 402990                                 |                      | 105 – Aluminium                                  |
|                    | Towel holder chrome plated or lacquered,         |                      | 106 - Aluminium black                            |
|                    | order no. 493120                                 |                      |                                                  |
|                    | Towel rail, anodized aluminium, order no. 490951 |                      |                                                  |
|                    | Space saving siphon, order no. 894250            |                      |                                                  |

## TECHNICAL DRAWINGS / S 1 : 20