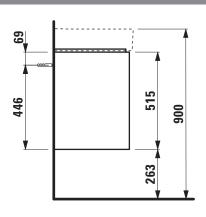

## Vanity unit 411422

| TECHNICAL DATA     |                                                  |                      |                                                  |
|--------------------|--------------------------------------------------|----------------------|--------------------------------------------------|
| Order no.          | 411422 / 2 drawers                               | Mounting acc. incl.  | Installation set for furniture, order no. 492143 |
| Dimensions (WxHxD) | 1168 x 515 x 400 mm                              | Mounting acc. excl.  | Noise protection kit for furniture,              |
| Matching for       | Washbasin, order no. 810289                      |                      | order no. 497058                                 |
| Matching cabinets  | Lani, order no. 403701, 403702, 403711,          | Mounting information | The walls installed on must meet the require-    |
|                    | 403712, 403721, 403722                           |                      | ments of the furniture in terms of weight and    |
| Specification      | Body/Front – 19 mm MDF panels, lacquered or      |                      | the supplied fastening elements. If this cannot  |
|                    | PVC/PET furniture foil                           |                      | be guaranteed another method of installation     |
|                    | White matt, Wild oak:                            |                      | needs to be chosen. For example with feet.       |
|                    | Side panels with PVC foil (postforming)          | Colours              | 260 – White matt                                 |
|                    | Front with PVC foil and ABS edges                |                      | 261 – White glossy                               |
|                    | White glossy, Traffic grey:                      |                      | 266 – Traffic grey                               |
|                    | Side panels with PET foil (postforming)          |                      | 267 – Wild oak                                   |
|                    | Front with PET foil and ABS edges                |                      | 990 - Specialcolor lacquered selection           |
|                    | Specialcolor, Multicolor:                        |                      | 999 - Multicolor lacquered selection             |
|                    | Side panels and Front lacquered                  |                      |                                                  |
|                    | integrated handle in the front                   | Colours Towel holder |                                                  |
|                    | 2 full extension drawers, anthracite             | order no. 493120     | 004 - Chrome plated                              |
|                    | (soft-close mechanism), incl. organizer          |                      | 268 – White matt                                 |
| Weight             | 33,6 kg                                          |                      | 450 - Black matt                                 |
| Accessories incl.  | Drawer organizer, U-shaped, order no. 496113     |                      |                                                  |
| Accessories excl.  | Feet (2 pieces), anodized aluminium,             | order no. 490951     | 104 – Aluminium glossy                           |
|                    | order no. 402990                                 |                      | 105 – Aluminium                                  |
|                    | Towel holder chrome plated or lacquered,         |                      | 106 - Aluminium black                            |
|                    | order no. 493120                                 |                      |                                                  |
|                    | Towel rail, anodized aluminium, order no. 490951 |                      |                                                  |
|                    | Space saving siphon, order no. 894250            |                      |                                                  |

## TECHNICAL DRAWINGS / S 1 : 20