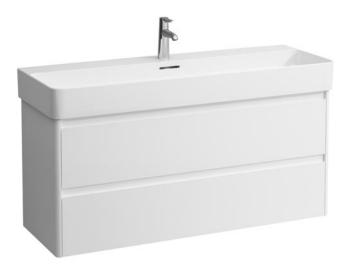

## Vanity unit 411422

| TECHNICAL DATA     |                                                  |                      |                                                  |
|--------------------|--------------------------------------------------|----------------------|--------------------------------------------------|
| Order no.          | 411422 / 2 drawers                               | Mounting acc. incl.  | Installation set for furniture, order no. 492143 |
| Dimensions (WxHxD) | 1168 x 515 x 400 mm                              | Mounting acc. excl.  | Noise protection kit for furniture,              |
| Matching for       | Washbasin, order no. 810289                      |                      | order no. 497058                                 |
| Matching cabinets  | Lani, order no. 403701, 403702, 403711,          | Mounting information | The walls installed on must meet the require-    |
|                    | 403712, 403721, 403722                           |                      | ments of the furniture in terms of weight and    |
| Specification      | Body/Front – 19 mm MDF panels, lacquered or      |                      | the supplied fastening elements. If this cannot  |
|                    | PVC/PET furniture foil                           |                      | be guaranteed another method of installation     |
|                    | White matt, Wild oak:                            |                      | needs to be chosen. For example with feet.       |
|                    | Side panels with PVC foil (postforming)          | Colours              | 260 – White matt                                 |
|                    | Front with PVC foil and ABS edges                |                      | 261 – White glossy                               |
|                    | White glossy, Traffic grey:                      |                      | 266 – Traffic grey                               |
|                    | Side panels with PET foil (postforming)          |                      | 267 – Wild oak                                   |
|                    | Front with PET foil and ABS edges                |                      | 990 - Specialcolor lacquered selection           |
|                    | Specialcolor, Multicolor:                        |                      | 999 - Multicolor lacquered selection             |
|                    | Side panels and Front lacquered                  |                      |                                                  |
|                    | integrated handle in the front                   | Colours Towel holder |                                                  |
|                    | 2 full extension drawers, anthracite             | order no. 493120     | 004 - Chrome plated                              |
|                    | (soft-close mechanism), incl. organizer          |                      | 268 – White matt                                 |
| Weight             | 33,6 kg                                          |                      | 450 - Black matt                                 |
| Accessories incl.  | Drawer organizer, U-shaped, order no. 496113     |                      |                                                  |
| Accessories excl.  | Feet (2 pieces), anodized aluminium,             | order no. 490951     | 104 – Aluminium glossy                           |
|                    | order no. 402990                                 |                      | 105 – Aluminium                                  |
|                    | Towel holder chrome plated or lacquered,         |                      | 106 - Aluminium black                            |
|                    | order no. 493120                                 |                      |                                                  |
|                    | Towel rail, anodized aluminium, order no. 490951 |                      |                                                  |
|                    | Space saving siphon, order no. 894250            |                      |                                                  |