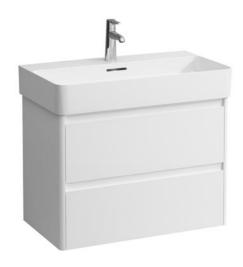

## Vanity unit 411402

| TECHNICAL DATA     |                                                  |                      |                                                  |
|--------------------|--------------------------------------------------|----------------------|--------------------------------------------------|
| Order no.          | 411402 / 2 drawers                               | Mounting acc. incl.  | Installation set for furniture, order no. 492143 |
| Dimensions (WxHxD) | 719 x 515 x 400 mm                               | Mounting acc. excl.  | Noise protection kit for furniture,              |
| Matching for       | Washbasin, order no. 810285                      |                      | order no. 497057                                 |
| Matching cabinets  | Lani, order no. 403701, 403702, 403711,          | Mounting information | The walls installed on must meet the require-    |
|                    | 403712, 403721, 403722                           |                      | ments of the furniture in terms of weight and    |
| Specification      | Body/Front – 19 mm MDF panels, lacquered or      |                      | the supplied fastening elements. If this cannot  |
|                    | PVC/PET furniture foil                           |                      | be guaranteed another method of installation     |
|                    | White matt, Wild oak:                            |                      | needs to be chosen. For example with feet.       |
|                    | Side panels with PVC foil (postforming)          | Colours              | 260 – White matt                                 |
|                    | Front with PVC foil and ABS edges                |                      | 261 – White glossy                               |
|                    | White glossy, Traffic grey:                      |                      | 266 – Traffic grey                               |
|                    | Side panels with PET foil (postforming)          |                      | 267 – Wild oak                                   |
|                    | Front with PET foil and ABS edges                |                      | 990 - Specialcolor lacquered selection           |
|                    | Specialcolor, Multicolor:                        |                      | 999 - Multicolor lacquered selection             |
|                    | Side panels and Front lacquered                  |                      |                                                  |
|                    | integrated handle in the front                   | Colours Towel holder |                                                  |
|                    | 2 full extension drawers, anthracite             | order no. 493120     | 004 - Chrome plated                              |
|                    | (soft-close mechanism), incl. organizer          |                      | 268 – White matt                                 |
| Weight             | 24,3 kg                                          |                      | 450 – Black matt                                 |
| Accessories incl.  | Drawer organizer, U-shaped, order no. 496113     |                      |                                                  |
| Accessories excl.  | Feet (2 pieces), anodized aluminium,             | order no. 490951     | 104 – Aluminium glossy                           |
|                    | order no. 402990                                 |                      | 105 – Aluminium                                  |
|                    | Towel holder chrome plated or lacquered,         |                      | 106 – Aluminium black                            |
|                    | order no. 493120                                 |                      |                                                  |
|                    | Towel rail, anodized aluminium, order no. 490951 |                      |                                                  |
|                    | Space saving siphon, order no. 894250            |                      |                                                  |