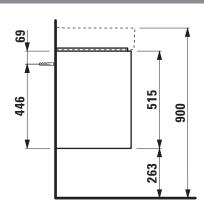

## Vanity unit 411402

| TECHNICAL DATA     |                                                  |                      |                                                  |
|--------------------|--------------------------------------------------|----------------------|--------------------------------------------------|
| Order no.          | 411402 / 2 drawers                               | Mounting acc. incl.  | Installation set for furniture, order no. 492143 |
| Dimensions (WxHxD) | 719 x 515 x 400 mm                               | Mounting acc. excl.  | Noise protection kit for furniture,              |
| Matching for       | Washbasin, order no. 810285                      |                      | order no. 497057                                 |
| Matching cabinets  | Lani, order no. 403701, 403702, 403711,          | Mounting information | The walls installed on must meet the require-    |
|                    | 403712, 403721, 403722                           |                      | ments of the furniture in terms of weight and    |
| Specification      | Body/Front – 19 mm MDF panels, lacquered or      |                      | the supplied fastening elements. If this cannot  |
|                    | PVC/PET furniture foil                           |                      | be guaranteed another method of installation     |
|                    | White matt, Wild oak:                            |                      | needs to be chosen. For example with feet.       |
|                    | Side panels with PVC foil (postforming)          | Colours              | 260 – White matt                                 |
|                    | Front with PVC foil and ABS edges                |                      | 261 – White glossy                               |
|                    | White glossy, Traffic grey:                      |                      | 266 – Traffic grey                               |
|                    | Side panels with PET foil (postforming)          |                      | 267 – Wild oak                                   |
|                    | Front with PET foil and ABS edges                |                      | 990 - Specialcolor lacquered selection           |
|                    | Specialcolor, Multicolor:                        |                      | 999 - Multicolor lacquered selection             |
|                    | Side panels and Front lacquered                  |                      |                                                  |
|                    | integrated handle in the front                   | Colours Towel holder |                                                  |
|                    | 2 full extension drawers, anthracite             | order no. 493120     | 004 - Chrome plated                              |
|                    | (soft-close mechanism), incl. organizer          |                      | 268 – White matt                                 |
| Weight             | 24,3 kg                                          |                      | 450 – Black matt                                 |
| Accessories incl.  | Drawer organizer, U-shaped, order no. 496113     |                      |                                                  |
| Accessories excl.  | Feet (2 pieces), anodized aluminium,             | order no. 490951     | 104 – Aluminium glossy                           |
|                    | order no. 402990                                 |                      | 105 – Aluminium                                  |
|                    | Towel holder chrome plated or lacquered,         |                      | 106 – Aluminium black                            |
|                    | order no. 493120                                 |                      |                                                  |
|                    | Towel rail, anodized aluminium, order no. 490951 |                      |                                                  |
|                    | Space saving siphon, order no. 894250            |                      |                                                  |

## TECHNICAL DRAWINGS / S 1 : 20

LAUFEN