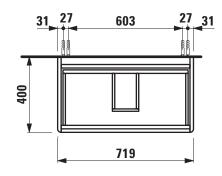

## Vanity unit 411402

| TECHNICAL DATA     |                                                  |                      |                                                  |
|--------------------|--------------------------------------------------|----------------------|--------------------------------------------------|
| Order no.          | 411402 / 2 drawers                               | Mounting acc. incl.  | Installation set for furniture, order no. 492143 |
| Dimensions (WxHxD) | 719 x 515 x 400 mm                               | Mounting acc. excl.  | Noise protection kit for furniture,              |
| Matching for       | Washbasin, order no. 810285                      |                      | order no. 497057                                 |
| Matching cabinets  | Lani, order no. 403701, 403702, 403711,          | Mounting information | The walls installed on must meet the require-    |
|                    | 403712, 403721, 403722                           |                      | ments of the furniture in terms of weight and    |
| Specification      | Body/Front – 19 mm MDF panels, lacquered or      |                      | the supplied fastening elements. If this cannot  |
|                    | PVC/PET furniture foil                           |                      | be guaranteed another method of installation     |
|                    | White matt, Wild oak:                            |                      | needs to be chosen. For example with feet.       |
|                    | Side panels with PVC foil (postforming)          | Colours              | 260 – White matt                                 |
|                    | Front with PVC foil and ABS edges                |                      | 261 – White glossy                               |
|                    | White glossy, Traffic grey:                      |                      | 266 – Traffic grey                               |
|                    | Side panels with PET foil (postforming)          |                      | 267 – Wild oak                                   |
|                    | Front with PET foil and ABS edges                |                      | 990 - Specialcolor lacquered selection           |
|                    | Specialcolor, Multicolor:                        |                      | 999 - Multicolor lacquered selection             |
|                    | Side panels and Front lacquered                  |                      |                                                  |
|                    | integrated handle in the front                   | Colours Towel holder |                                                  |
|                    | 2 full extension drawers, anthracite             | order no. 493120     | 004 - Chrome plated                              |
|                    | (soft-close mechanism), incl. organizer          |                      | 268 – White matt                                 |
| Weight             | 24,3 kg                                          |                      | 450 – Black matt                                 |
| Accessories incl.  | Drawer organizer, U-shaped, order no. 496113     |                      |                                                  |
| Accessories excl.  | Feet (2 pieces), anodized aluminium,             | order no. 490951     | 104 – Aluminium glossy                           |
|                    | order no. 402990                                 |                      | 105 – Aluminium                                  |
|                    | Towel holder chrome plated or lacquered,         |                      | 106 – Aluminium black                            |
|                    | order no. 493120                                 |                      |                                                  |
|                    | Towel rail, anodized aluminium, order no. 490951 |                      |                                                  |
|                    | Space saving siphon, order no. 894250            |                      |                                                  |

## TECHNICAL DRAWINGS / S 1 : 20

LAUFEN