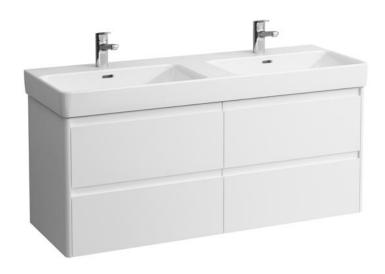

## **BASE 2.0 FURNITURE FOR LAUFEN PRO S**

Vanity unit 411334

| Order no.          | 411334 / 4 drawers                               | Mounting acc. incl.  | Installation set for furniture, order no. 498780 |
|--------------------|--------------------------------------------------|----------------------|--------------------------------------------------|
| Dimensions (WxHxD) | 1269 x 515 x 446 mm                              | Mounting acc. excl.  | Noise protection kit for furniture,              |
| Matching for       | Double washbasin, order no. 814968               | -                    | order no. 497058                                 |
| Matching cabinets  | Lani, order no. 403701, 403702, 403711,          | Mounting information | The walls installed on must meet the require-    |
|                    | 403712, 403721, 403722                           |                      | ments of the furniture in terms of weight and    |
| Specification      | Body/Front – 19 mm MDF panels, lacquered or      |                      | the supplied fastening elements. If this cannot  |
|                    | PVC/PET furniture foil                           |                      | be guaranteed another method of installation     |
|                    | White matt, Wild oak:                            |                      | needs to be chosen. For example with feet.       |
|                    | Side panels with PVC foil (postforming)          | Colours              | 260 - White matt                                 |
|                    | Front with PVC foil and ABS edges                |                      | 261 – White glossy                               |
|                    | White glossy, Traffic grey:                      |                      | 266 – Traffic grey                               |
|                    | Side panels with PET foil (postforming)          |                      | 267 – Wild oak                                   |
|                    | Front with PET foil and ABS edges                |                      | 990 - Specialcolor lacquered selection           |
|                    | Specialcolor, Multicolor:                        |                      | 999 - Multicolor lacquered selection             |
|                    | Side panels and Front lacquered                  |                      |                                                  |
|                    | integrated handle in the front                   | Colours Towel holder |                                                  |
|                    | 4 full extension drawers, anthracite             | order no. 493120     | 004 - Chrome plated                              |
|                    | (soft-close mechanism), incl. organizer          |                      | 268 - White matt                                 |
| Weight             | 46,0 kg                                          |                      | 450 - Black matt                                 |
| Accessories incl.  | 2 drawer organizers, U-shaped,                   |                      |                                                  |
|                    | order no. 496113                                 | order no. 490951     | 104 – Aluminium glossy                           |
| Accessories excl.  | Feet (2 pieces), anodized aluminium,             |                      | 105 – Aluminium                                  |
|                    | order no. 402991                                 |                      | 106 – Aluminium black                            |
|                    | Towel holder chrome plated or lacquered,         |                      |                                                  |
|                    | order no. 493120                                 |                      |                                                  |
|                    | Towel rail, anodized aluminium, order no. 490951 |                      |                                                  |
|                    | Space saving siphon, order no. 894250            |                      |                                                  |