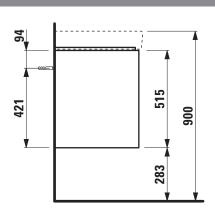

## **BASE 2.0 FURNITURE FOR LAUFEN PRO S**

Vanity unit 411334

| Order no.          | 411334 / 4 drawers                               | Mounting acc. incl.  | Installation set for furniture, order no. 498780 |
|--------------------|--------------------------------------------------|----------------------|--------------------------------------------------|
| Dimensions (WxHxD) | 1269 x 515 x 446 mm                              | Mounting acc. excl.  | Noise protection kit for furniture,              |
| Matching for       | Double washbasin, order no. 814968               | -                    | order no. 497058                                 |
| Matching cabinets  | Lani, order no. 403701, 403702, 403711,          | Mounting information | The walls installed on must meet the require-    |
|                    | 403712, 403721, 403722                           |                      | ments of the furniture in terms of weight and    |
| Specification      | Body/Front – 19 mm MDF panels, lacquered or      |                      | the supplied fastening elements. If this cannot  |
|                    | PVC/PET furniture foil                           |                      | be guaranteed another method of installation     |
|                    | White matt, Wild oak:                            |                      | needs to be chosen. For example with feet.       |
|                    | Side panels with PVC foil (postforming)          | Colours              | 260 - White matt                                 |
|                    | Front with PVC foil and ABS edges                |                      | 261 – White glossy                               |
|                    | White glossy, Traffic grey:                      |                      | 266 – Traffic grey                               |
|                    | Side panels with PET foil (postforming)          |                      | 267 – Wild oak                                   |
|                    | Front with PET foil and ABS edges                |                      | 990 - Specialcolor lacquered selection           |
|                    | Specialcolor, Multicolor:                        |                      | 999 - Multicolor lacquered selection             |
|                    | Side panels and Front lacquered                  |                      |                                                  |
|                    | integrated handle in the front                   | Colours Towel holder |                                                  |
|                    | 4 full extension drawers, anthracite             | order no. 493120     | 004 - Chrome plated                              |
|                    | (soft-close mechanism), incl. organizer          |                      | 268 - White matt                                 |
| Weight             | 46,0 kg                                          |                      | 450 - Black matt                                 |
| Accessories incl.  | 2 drawer organizers, U-shaped,                   |                      |                                                  |
|                    | order no. 496113                                 | order no. 490951     | 104 – Aluminium glossy                           |
| Accessories excl.  | Feet (2 pieces), anodized aluminium,             |                      | 105 – Aluminium                                  |
|                    | order no. 402991                                 |                      | 106 – Aluminium black                            |
|                    | Towel holder chrome plated or lacquered,         |                      |                                                  |
|                    | order no. 493120                                 |                      |                                                  |
|                    | Towel rail, anodized aluminium, order no. 490951 |                      |                                                  |
|                    | Space saving siphon, order no. 894250            |                      |                                                  |

## TECHNICAL DRAWINGS / S 1 : 20

LAUFEN