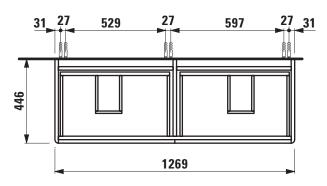

## **BASE 2.0 FURNITURE FOR LAUFEN PRO S**

Vanity unit 411334

| Order no.          | 411334 / 4 drawers                               | Mounting acc. incl.  | Installation set for furniture, order no. 498780 |
|--------------------|--------------------------------------------------|----------------------|--------------------------------------------------|
| Dimensions (WxHxD) | 1269 x 515 x 446 mm                              | Mounting acc. excl.  | Noise protection kit for furniture,              |
| Matching for       | Double washbasin, order no. 814968               | -                    | order no. 497058                                 |
| Matching cabinets  | Lani, order no. 403701, 403702, 403711,          | Mounting information | The walls installed on must meet the require-    |
|                    | 403712, 403721, 403722                           |                      | ments of the furniture in terms of weight and    |
| Specification      | Body/Front – 19 mm MDF panels, lacquered or      |                      | the supplied fastening elements. If this cannot  |
|                    | PVC/PET furniture foil                           |                      | be guaranteed another method of installation     |
|                    | White matt, Wild oak:                            |                      | needs to be chosen. For example with feet.       |
|                    | Side panels with PVC foil (postforming)          | Colours              | 260 - White matt                                 |
|                    | Front with PVC foil and ABS edges                |                      | 261 – White glossy                               |
|                    | White glossy, Traffic grey:                      |                      | 266 – Traffic grey                               |
|                    | Side panels with PET foil (postforming)          |                      | 267 – Wild oak                                   |
|                    | Front with PET foil and ABS edges                |                      | 990 - Specialcolor lacquered selection           |
|                    | Specialcolor, Multicolor:                        |                      | 999 - Multicolor lacquered selection             |
|                    | Side panels and Front lacquered                  |                      |                                                  |
|                    | integrated handle in the front                   | Colours Towel holder |                                                  |
|                    | 4 full extension drawers, anthracite             | order no. 493120     | 004 - Chrome plated                              |
|                    | (soft-close mechanism), incl. organizer          |                      | 268 - White matt                                 |
| Weight             | 46,0 kg                                          |                      | 450 - Black matt                                 |
| Accessories incl.  | 2 drawer organizers, U-shaped,                   |                      |                                                  |
|                    | order no. 496113                                 | order no. 490951     | 104 – Aluminium glossy                           |
| Accessories excl.  | Feet (2 pieces), anodized aluminium,             |                      | 105 – Aluminium                                  |
|                    | order no. 402991                                 |                      | 106 – Aluminium black                            |
|                    | Towel holder chrome plated or lacquered,         |                      |                                                  |
|                    | order no. 493120                                 |                      |                                                  |
|                    | Towel rail, anodized aluminium, order no. 490951 |                      |                                                  |
|                    | Space saving siphon, order no. 894250            |                      |                                                  |

## TECHNICAL DRAWINGS / S 1 : 20

LAUFEN